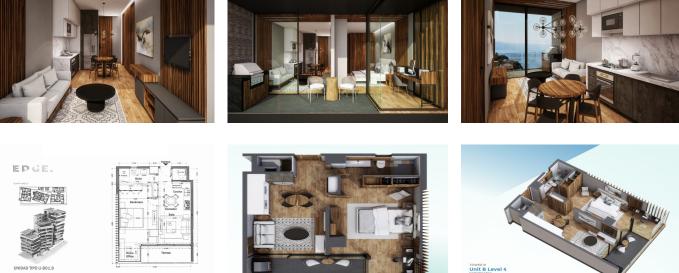

## **Property Description:**

Edge is the newest innovative development in the heart of the Zona Romantica. This project is located adjacent to Old Town, where all the trendiest restaurants, galleries, & boutiques are located. The four architecturally unique buildings are inventive in design and consist of only 39 luxury residences. Each building has one to two units per floor, which provides the ultimate privacy. From the unparalleled location on prestigious Los Muertos Beach to the contemporary communal areas, living at the Edge will leave one feeling privileged. The tastefully designed and mindful common amenities such as a fire pit, covered bars, fitness room, sunning and covered lounge areas are designed for socializing with a view. PRICE REFLECTS PRE-CONSTRUCTION DISCOUNT. CHECK WITH YOUR AGENT FOR DETAILS.

**Property Information:** 

- Type: Condo
- Bed(s): 1
- Bath(s): 1
- Country: México

- State / Region: Jalisco
- City: Puerto Vallarta
- Area: Amapas
- Year Built: 2021

www.pvrpvrealestate.com

## EDGE Unit B-501 **PVRPV Real Estate**

\$ 345,377.00 USD For Sale

PVRPV Real Estate Lazaro Cardenas 205 Loc-6, Col. Emiliano Zapata Jal. - Mexico 48380 Tel: +521 (322) 222-0638 US / Canada: (206) 388-3703 www.pvrpvrealestate.com