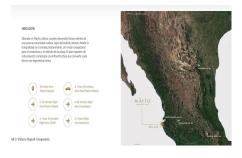

## **Property Information:**

**\$ 487,664.00 USD** For Sale

• Type:

• Bed(s): 2

• **Bath(s):** 2.00

• Country: M??xico

State / Region: JALISCOCity: Sierra Madre Jalisco

• Area: Mayto

## **Property Description:**

The world's first astrological park. The magic of architecture awakens as constellations intertwine with design: twelve rotundas, one for each zodiac sign, become gateways to the Temples, each triggering an array of amenities that form a mosaic of authentic and unique experiences an environmental and social development project in the Mexican Pacific, unfolding an ambitious growth plan. Here, a tapestry of beaches, capes, and bays weaves along the coasts of Jalisco and Colima, creating a singular stage of beauty.