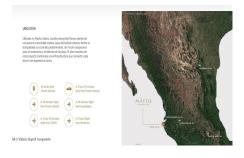

## **Property Information:**

**\$ 487,664.00 USD** For Sale

• Type:

Bed(s): 2Bath(s): 2.00

• Country: M??xico

State / Region: JALISCOCity: Sierra Madre Jalisco

• Area: Mayto

• **Year Built:** 84.08