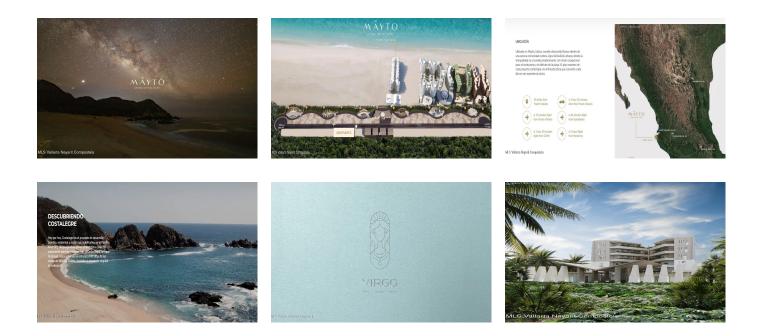

## **Property Description:**

The world's first astrological park. The magic of architecture awakens as constellations intertwine with design: twelve rotundas, one for each zodiac sign, become gateways to the Temples, each triggering an array of amenities that form a mosaic of authentic and unique experiences an environmental and social development project in the Mexican Pacific, unfolding an ambitious growth plan. Here, a tapestry of beaches, capes, and bays weaves along the coasts of Jalisco and Colima, creating a singular stage of beauty.