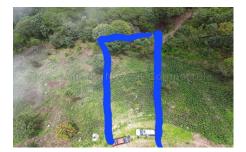

## **Property Description:**

Land located just 25 min away from the town of San Sebastian del Oeste indicated as one of the magical towns of Mexico which receives miles of tourists a year for The land has an area of 900.12 M2, it is the perfect spot to build your dream cabain with a view of the beautiful mountains mining origin, this magic town is full of history in its streets, in its constructions and in every breath of wooded air. El Cerro de la Bufa, is a hill that frames the magnificent dusk of San Sebastian del Oeste and its located just 10 min away from the land.