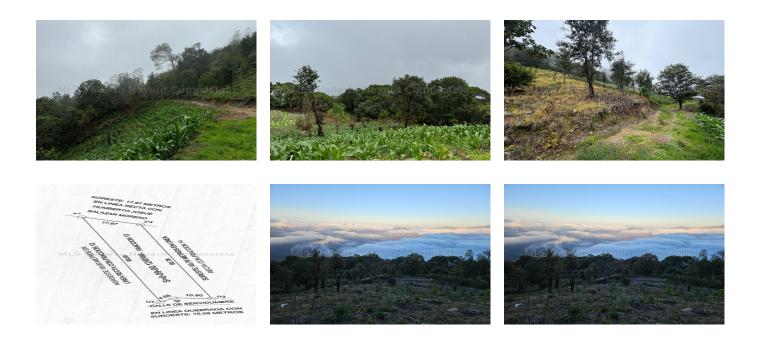

## **Property Description:**

Land located just 25 min away from the town of San Sebastian del Oeste indicated as one of the magical towns of Mexico which receives miles of tourists a year for The land has an area of 900.12 M2, it is the perfect spot to build your dream cabain with a view of the beautiful mountains mining origin, this magic town is full of history in its streets, in its constructions and in every breath of wooded air. El Cerro de la Bufa, is a hill that frames the magnificent dusk of San Sebastian del Oeste and its located just 10 min away from the land.