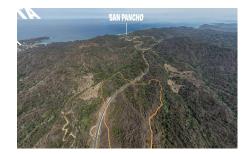

## **Property Description:**

Over 68 acres of incredible opportunity available just outside of San Pancho. Located approximately 5 kilometers (as the crow flies) from downtown San Pancho, this property is expansive and has incredible development potential. The new Puerto Vallarta - Guadalajara toll road drives directly through it offering convenient access from either the south or north. With multiple 'high' points on the property, your view lines are HUGE, offering ocean views from over 50% of the property. Additionally, there is a fresh water spring on the base of the property where water is bubbling up from the ground. Offered at under \$8 USD/m2 of land, this opportunity is not to be missed!