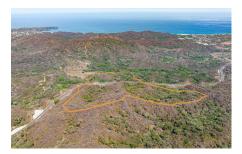

## **Property Description:**

Over 68 acres of incredible opportunity available just outside of San Pancho. Located approximately 5 kilometers (as the crow flies) from downtown San Pancho, this property is expansive and has incredible development potential. The new Puerto Vallarta - Guadalajara toll road drives directly through it offering convenient access from either the south or north. With multiple 'high' points on the property, your view lines are HUGE, offering ocean views from over 50% of the property. Additionally, there is a fresh water spring on the base of the property where water is bubbling up from the ground. Offered at under \$8 USD/m2 of land, this opportunity is not to be missed!