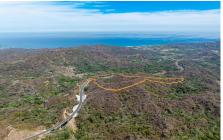

## **Property Description:**

Over 68 acres of incredible opportunity available just outside of San Pancho. Located approximately 5 kilometers (as the crow flies) from downtown San Pancho, this property is expansive and has incredible development potential. The new Puerto Vallarta - Guadalajara toll road drives directly through it offering convenient access from either the south or north. With multiple 'high' points on the property, your view lines are HUGE, offering ocean views from over 50% of the property. Additionally, there is a fresh water spring on the base of the property where water is bubbling up from the ground. Offered at under \$8 USD/m2 of land, this opportunity is not to be missed!