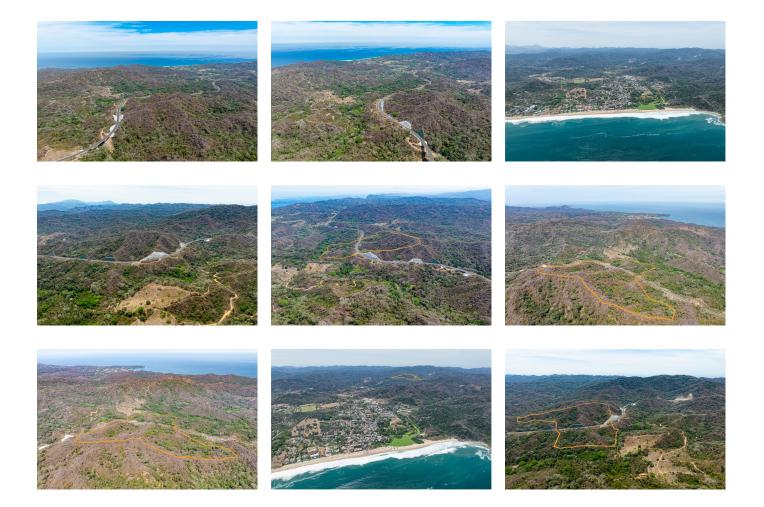

## **Property Description:**

Over 68 acres of incredible opportunity available just outside of San Pancho. Located approximately 5 kilometers (as the crow flies) from downtown San Pancho, this property is expansive and has incredible development potential. The new Puerto Vallarta - Guadalajara toll road drives directly through it offering convenient access from either the south or north. With multiple 'high' points on the property, your view lines are HUGE, offering ocean views from over 50% of the property. Additionally, there is a fresh water spring on the base of the property where water is bubbling up from the ground. Offered at under \$8 USD/m2 of land, this opportunity is not to be missed!