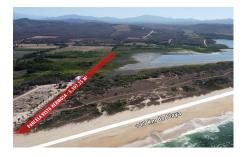

## **Property Description:**

VISTA HERMOSA PLOTIn Front of Semivirgen Beach - Investment OpportunityThis spectacular property, perfect for building your beachfront home, is a hidden gem in the most peaceful and magical place in Jalisco. About 2.5 hours from Puerto Vallarta, is the Town of Vista Hermosa, a place for fishing, camping, retreat, semi-virgin beach, surfing and other coastal culture of the Jalisco area. The plot has electricity service less than 500 meters away, access by car to the side of the already made road. It will be necessary to make a water well and a pit.MEASURES8.5 Beach Front584 Northwest578 Southeast9.94 to the Fund