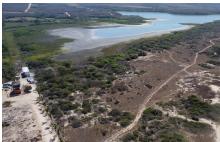

## **Property Description:**

VISTA HERMOSA PLOTIn Front of Semivirgen Beach - Investment OpportunityThis spectacular property, perfect for building your beachfront home, is a hidden gem in the most peaceful and magical place in Jalisco. About 2.5 hours from Puerto Vallarta, is the Town of Vista Hermosa, a place for fishing, camping, retreat, semi-virgin beach, surfing and other coastal culture of the Jalisco area. The plot has electricity service less than 500 meters away, access by car to the side of the already made road. It will be necessary to make a water well and a pit.MEASURES8.5 Beach Front584 Northwest578 Southeast9.94 to the Fund