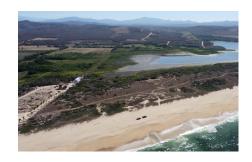

## **Property Description:**

VISTA HERMOSA PLOTIn Front of Semivirgen Beach - Investment OpportunityThis spectacular property, perfect for building your beachfront home, is a hidden gem in the most peaceful and magical place in Jalisco. About 2.5 hours from Puerto Vallarta, is the Town of Vista Hermosa, a place for fishing, camping, retreat, semi-virgin beach, surfing and other coastal culture of the Jalisco area. The plot has electricity service less than 500 meters away, access by car to the side of the already made road. It will be necessary to make a water well and a pit.MEASURES8.5 Beach Front584 Northwest578 Southeast9.94 to the Fund