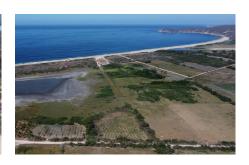

## **Property Description:**

VISTA HERMOSA PLOTIn Front of Semivirgen Beach - Investment OpportunityThis spectacular property, perfect for building your beachfront home, is a hidden gem in the most peaceful and magical place in Jalisco. About 2.5 hours from Puerto Vallarta, is the Town of Vista Hermosa, a place for fishing, camping, retreat, semi-virgin beach, surfing and other coastal culture of the Jalisco area. The plot has electricity service less than 500 meters away, access by car to the side of the already made road. It will be necessary to make a water well and a pit.MEASURES8.5 Beach Front584 Northwest578 Southeast9.94 to the Fund