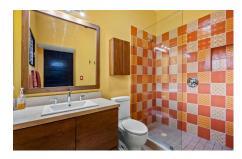

The large bedroom attached to the rooftop terrace features wall-to-wall glass doors, a walk-in closet, and a full bath. The main floor features a spacious open concept living area, dining area, storage area, laundry with washer/dryer combo, and half bath. The kitchen features stone countertops, a dishwasher, microwave, full-size gas range, refrigerator, five-stage water filter, and plenty of storage. A spacious second bedroom on the main floor features remodeled bath and plenty of closet space.