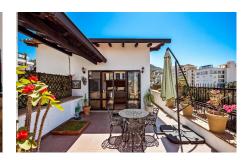

## **Property Description:**

Goldilocks Dream Home! Turn-key, fully furnished Penthouse in the desirable and highly sought-after Zona Romantica. Pedestrian-friendly, flat area of town, one block from the beach, Isla Cuale, and famous Malecon. Easy access to great restaurants, stores, grocery, banking, and nightlife. Great value for the size, location, and view. North facing Penthouse on 2 levels, very private, only one unit per floor. Features a large front balcony that stretches the entire front of the building providing partial west ocean views and east views of the mountains. Traditional Mexican design with modern updates throughout. No cookie-cutter, shoebox, generic looks here! Features a large, private rooftop terrace with a heated jacuzzi, sink, and gas grill.