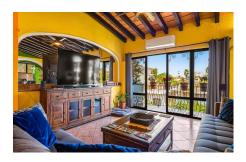

## **Property Description:**

Goldilocks Dream Home! Turn-key, fully furnished Penthouse in the desirable and highly sought-after Zona Romantica. Pedestrian-friendly, flat area of town, one block from the beach, Isla Cuale, and famous Malecon. Easy access to great restaurants, stores, grocery, banking, and nightlife. Great value for the size, location, and view. North facing Penthouse on 2 levels, very private, only one unit per floor. Features a large front balcony that stretches the entire front of the building providing partial west ocean views and east views of the mountains. Traditional Mexican design with modern updates throughout. No cookie-cutter, shoebox, generic looks here! Features a large, private rooftop terrace with a heated jacuzzi, sink, and gas grill.

The large bedroom attached to the rooftop terrace features wall-to-wall glass doors, a walk-in closet, and a full bath. The main floor features a spacious open concept living area, dining area, storage area, laundry with washer/dryer combo, and half bath. The kitchen features stone countertops, a dishwasher, microwave, full-size gas range, refrigerator, five-stage water filter, and plenty of storage. A spacious second bedroom on the main floor features remodeled bath and plenty of closet space.