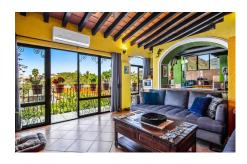

## **Property Description:**

Goldilocks Dream Home! Turn-key, fully furnished Penthouse in the desirable and highly sought-after Zona Romantica. Pedestrian-friendly, flat area of town, one block from the beach, Isla Cuale, and famous Malecon. Easy access to great restaurants, stores, grocery, banking, and nightlife. Great value for the size, location, and view. North facing Penthouse on 2 levels, very private, only one unit per floor. Features a large front balcony that stretches the entire front of the building providing partial west ocean views and east views of the mountains. Traditional Mexican design with modern updates throughout. No cookie-cutter, shoebox, generic looks here! Features a large, private rooftop terrace with a heated jacuzzi, sink, and gas grill.

The large bedroom attached to the rooftop terrace features wall-to-wall glass doors, a walk-in closet, and a full bath. The main floor features a spacious open concept living area, dining area, storage area, laundry with washer/dryer combo, and half bath. The kitchen features stone countertops, a dishwasher, microwave, full-size gas range, refrigerator, five-stage water filter, and plenty of storage. A spacious second bedroom on the main floor features remodeled bath and plenty of closet space.