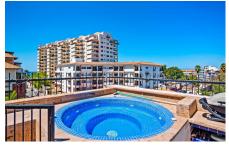

## **Property Description:**

Goldilocks Dream Home! Turn-key, fully furnished Penthouse in the desirable and highly sought-after Zona Romantica. Pedestrian-friendly, flat area of town, one block from the beach, Isla Cuale, and famous Malecon. Easy access to great restaurants, stores, grocery, banking, and nightlife. Great value for the size, location, and view. North facing Penthouse on 2 levels, very private, only one unit per floor. Features a large front balcony that stretches the entire front of the building providing partial west ocean views and east views of the mountains. Traditional Mexican design with modern updates throughout. No cookie-cutter, shoebox, generic looks here! Features a large, private rooftop terrace with a heated jacuzzi, sink, and gas grill.