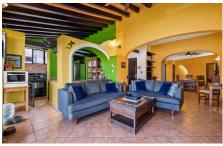

## **Property Description:**

Goldilocks Dream Home! Turn-key, fully furnished Penthouse in the desirable and highly sought-after Zona Romantica. Pedestrian-friendly, flat area of town, one block from the beach, Isla Cuale, and famous Malecon. Easy access to great restaurants, stores, grocery, banking, and nightlife. Great value for the size, location, and view. North facing Penthouse on 2 levels, very private, only one unit per floor. Features a large front balcony that stretches the entire front of the building providing partial west ocean views and east views of the mountains. Traditional Mexican design with modern updates throughout. No cookie-cutter, shoebox, generic looks here! Features a large, private rooftop terrace with a heated jacuzzi, sink, and gas grill.

The large bedroom attached to the rooftop terrace features wall-to-wall glass doors, a walk-in closet, and a full bath. The main floor features a spacious open concept living area, dining area, storage area, laundry with washer/dryer combo, and half bath. The kitchen features stone countertops, a dishwasher, microwave, full-size gas range, refrigerator, five-stage water filter, and plenty of storage. A spacious second bedroom on the main floor features remodeled bath and plenty of closet space.