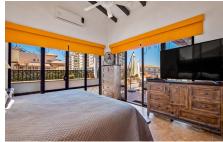

The large bedroom attached to the rooftop terrace features wall-to-wall glass doors, a walk-in closet, and a full bath. The main floor features a spacious open concept living area, dining area, storage area, laundry with washer/dryer combo, and half bath. The kitchen features stone countertops, a dishwasher, microwave, full-size gas range, refrigerator, five-stage water filter, and plenty of storage. A spacious second bedroom on the main floor features remodeled bath and plenty of closet space.

It can easily be converted into a 3br/3ba. Each room has mini-split A/C and ceiling fans. Each bedroom features a king-sized bed and large color TV. The entire property has strong Wi-Fi coverage with custom signal extenders in all areas. Telmex provides Internet and features a fiber-optic connection allowing for speeds up to one gig.