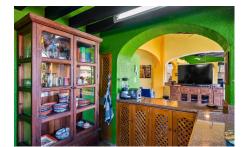

The large bedroom attached to the rooftop terrace features wall-to-wall glass doors, a walk-in closet, and a full bath. The main floor features a spacious open concept living area, dining area, storage area, laundry with washer/dryer combo, and half bath. The kitchen features stone countertops, a dishwasher, microwave, full-size gas range, refrigerator, five-stage water filter, and plenty of storage. A spacious second bedroom on the main floor features remodeled bath and plenty of closet space.