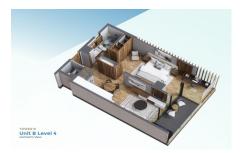

## **Property Information:**

- Type: Condo
- **Bed**(s): 1
- **Bath**(s): 1
- Country: M??xico

## \$ 345,377.00 USD For Sale

- State / Region: Jalisco
- City: Puerto Vallarta
- Area: Amapas
- Year Built: 2021