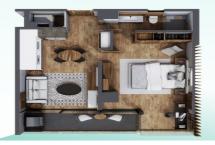

## **Property Information:**

- Type: Condo
- **Bed**(s): 1
- **Bath**(s): 1
- Country: M??xico

## \$ 345,377.00 USD For Sale

- State / Region: Jalisco
- City: Puerto Vallarta
- Area: Amapas
- Year Built: 2021