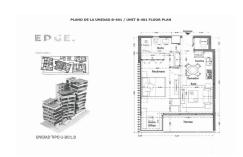

## EDGE Unit B-401 PVRPV Real Estate

## **Property Information:**

\$ 353,758.00 USD For Sale

Type: CondoBed(s): 1Bath(s): 1

• Country: M??xico

State / Region: JaliscoCity: Puerto Vallarta

Area: Amapas Year Built: 2021