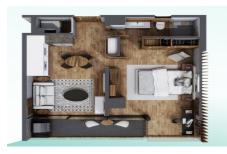

## **Property Information:**

\$ 353,758.00 USD For Sale

Type: CondoBed(s): 1Bath(s): 1

• Country: M??xico

State / Region: JaliscoCity: Puerto Vallarta

Area: Amapas Year Built: 2021

## **Property Description:**

Edge is the newest innovative development in the heart of the Zona Romantica. This project is located adjacent to Old Town, where all the trendiest restaurants, galleries, & boutiques are located. The four architecturally unique buildings are inventive in design and consist of only 39 luxury residences. Each building has one to two units per floor, which provides the ultimate privacy. From the unparalleled location on prestigious Los Muertos Beach to the contemporary communal areas, living at the Edge will leave one feeling privileged. The tastefully designed and mindful common amenities such as a fire pit, covered bars, fitness room, sunning and covered lounge areas are designed for socializing with a view. PRICE REFLECTS PRE-CONSTRUCTION DISCOUNT, CHECK WITH YOUR AGENT FOR DETAILS.