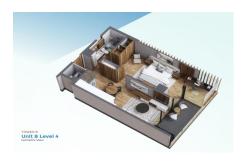

## **Property Information:**

\$ 353,758.00 USD For Sale

Type: CondoBed(s): 1Bath(s): 1

• Country: M??xico

State / Region: JaliscoCity: Puerto Vallarta

Area: Amapas Year Built: 2021

## **Property Description:**

Edge is the newest innovative development in the heart of the Zona Romantica. This project is located adjacent to Old Town, where all the trendiest restaurants, galleries, & boutiques are located. The four architecturally unique buildings are inventive in design and consist of only 39 luxury residences. Each building has one to two units per floor, which provides the ultimate privacy. From the unparalleled location on prestigious Los Muertos Beach to the contemporary communal areas, living at the Edge will leave one feeling privileged. The tastefully designed and mindful common amenities such as a fire pit, covered bars, fitness room, sunning and covered lounge areas are designed for socializing with a view. PRICE REFLECTS PRE-CONSTRUCTION DISCOUNT, CHECK WITH YOUR AGENT FOR DETAILS.