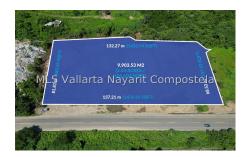

## **Property Description:**

Beautiful land located in the main highway to Punta de Mita. La Lancha land has potential for commercial (front of the property) and residential (back of the property) development project. The land has been subdivided into 7 lots that have been deeded. Also, It has its own water well. The front part of the land can be uses to build commercial and the back of the property can be converted into a residential project.