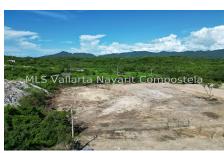

## **Property Description:**

Beautiful land located in the main highway to Punta de Mita. La Lancha land has potential for commercial (front of the property) and residential (back of the property) development project. The land has been subdivided into 7 lots that have been deeded. Also, It has its own water well. The front part of the land can be uses to build commercial and the back of the property can be converted into a residential project.