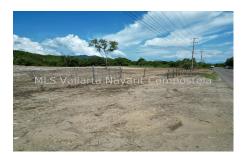

## **Property Description:**

Beautiful land located in the main highway to Punta de Mita. La Lancha land has potential for commercial (front of the property) and residential (back of the property) development project. The land has been subdivided into 7 lots that have been deeded. Also, It has its own water well. The front part of the land can be uses to build commercial and the back of the property can be converted into a residential project.