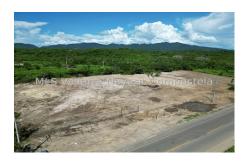

## **Property Description:**

Beautiful land located in the main highway to Punta de Mita. La Lancha land has potential for commercial (front of the property) and residential (back of the property) development project. The land has been subdivided into 7 lots that have been deeded. Also, It has its own water well. The front part of the land can be uses to build commercial and the back of the property can be converted into a residential project.