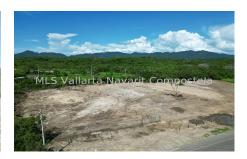

## **Property Description:**

Beautiful land located in the main highway to Punta de Mita. La Lancha land has potential for commercial (front of the property) and residential (back of the property) development project. The land has been subdivided into 7 lots that have been deeded. Also, It has its own water well. The front part of the land can be uses to build commercial and the back of the property can be converted into a residential project.