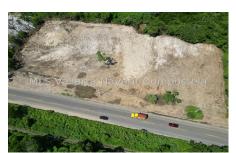

## **Property Description:**

Beautiful land located in the main highway to Punta de Mita. La Lancha land has potential for commercial (front of the property) and residential (back of the property) development project. The land has been subdivided into 7 lots that have been deeded. Also, It has its own water well. The front part of the land can be uses to build commercial and the back of the property can be converted into a residential project.