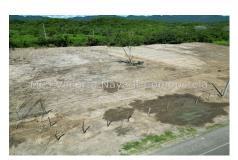

## **Property Description:**

Beautiful land located in the main highway to Punta de Mita. La Lancha land has potential for commercial (front of the property) and residential (back of the property) development project. The land has been subdivided into 7 lots that have been deeded. Also, It has its own water well. The front part of the land can be uses to build commercial and the back of the property can be converted into a residential project.