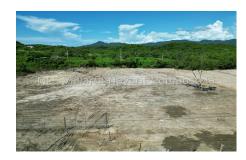

## **Property Description:**

Beautiful land located in the main highway to Punta de Mita. La Lancha land has potential for commercial (front of the property) and residential (back of the property) development project. The land has been subdivided into 7 lots that have been deeded. Also, It has its own water well. The front part of the land can be uses to build commercial and the back of the property can be converted into a residential project.