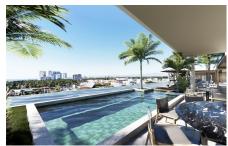

### **Property Description:**

Introducing CENTRAL residences, the newest development in the Versalles neighborhood of Puerto Vallarta. Central will have 47 condos, of which 11 are type A, 24 type B and 12 type C. They range from 1 Bed + Den (type A), 2 Bed 2 Bath (Type B), 2 bed 2 bath + Lock off 1 bed 1 bath (Type C). Thirteen of those units will have mesmerizing ocean views. With an array of incredible rooftop amenities, Central will redefine luxury living - with an infinity pool that seemingly merges with the ocean and city, a fitness center, wellness room, co-working room, Bar and Jacuzzi all facing the ocean and mountain views. Underground parking and Bodega are a purchasable option to add onto your great Living Investment! Invest in your dream, invest in Versalles, Invest inCentral!