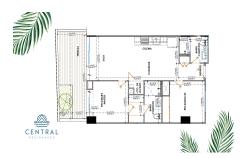

#### • **Type:** Central Residences

- **Bed**(s): 2
- **Bath(s):** 2.00
- Country: M??xico

### \$ 324,211.00 USD For Sale

- State / Region: JALISCO
- City: Puerto Vallarta
- Area: Versalles
- Year Built: 104.39