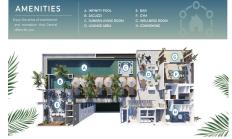

### **Property Description:**

Introducing CENTRAL residences, the newest development in the Versalles neighborhood of Puerto Vallarta. Central will have 47 condos, of which 11 are type A, 24 type B and 12 type C. They range from 1 Bed + Den (type A), 2 Bed 2 Bath (Type B), 2 bed 2 bath + Lock off 1 bed 1 bath (Type C). Thirteen of those units will have mesmerizing ocean views. With an array of incredible rooftop amenities, Central will redefine luxury living - with an infinity pool that seemingly merges with the ocean and city, a fitness center, wellness room, co-working room, Bar and Jacuzzi all facing the ocean and mountain views. Underground parking and Bodega are a purchasable option to add onto your great Living Investment! Invest in your dream, invest in Versalles, Invest inCentral!