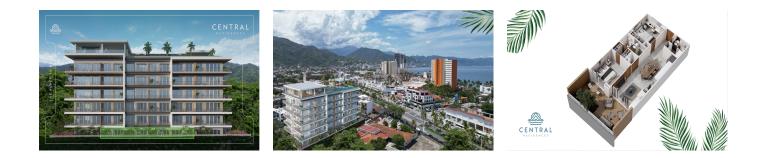

### **Property Description:**

Introducing CENTRAL residences, the newest development in the Versalles neighborhood of Puerto Vallarta. Central will have 47 condos, of which 11 are type A, 24 type B and 12 type C. They range from 1 Bed + Den (type A), 2 Bed 2 Bath (Type B), 2 bed 2 bath + Lock off 1 bed 1 bath (Type C). Thirteen of those units will have mesmerizing ocean views. With an array of incredible rooftop amenities, Central will redefine luxury living - with an infinity pool that seemingly merges with the ocean and city, a fitness center, wellness room, co-working room, Bar and Jacuzzi all facing the ocean and mountain views. Underground parking and Bodega are a purchasable option to add onto your great Living Investment! Invest in your dream, invest in Versalles, Invest inCentral!