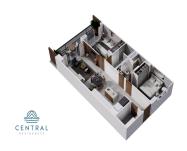

## **Property Information:**

\$ 368,699.00 USD For Sale

• Type: Central Residences

Bed(s): 2Bath(s): 2.00Country: M??xico

State / Region: JALISCOCity: Puerto Vallarta

Area: VersallesYear Built: 92.49

## **Property Description:**

Introducing CENTRAL residences, the newest development in the Versalles neighborhood of Puerto Vallarta. Central will have 47 condos, of which 11 are type A, 24 type B and 12 type C. They range from 1 Bed + Den (type A), 2 Bed 2 Bath (Type B), 2 bed 2 bath + Lock off 1 bed 1 bath (Type C). Thirteen of those units will have mesmerizing ocean views. With an array of incredible rooftop amenities, Central will redefine luxury living - with an infinity pool that seemingly merges with the ocean and city, a fitness center, wellness room, coworking room, Bar and Jacuzzi all facing the ocean and mountain views. Underground parking and Bodega are a purchasable option to add onto your great Living Investment! Invest in your dream, invest in Versalles, Invest in Central!