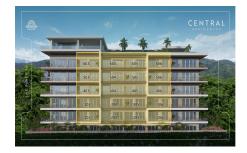

## **Property Description:**

Introducing CENTRAL residences, the newest development in the Versalles neighborhood of Puerto Vallarta. Central will have 47 condos, of which 11 are type A, 24 type B and 12 type C. They range from 1 Bed + Den (type A), 2 Bed 2 Bath (Type B), 2 bed 2 bath + Lock off 1 bed 1 bath (Type C). Thirteen of those units will have mesmerizing ocean views. With an array of incredible rooftop amenities, Central will redefine luxury living - with an infinity pool that seemingly merges with the ocean and city, a fitness center, wellness room, coworking room, Bar and Jacuzzi all facing the ocean and mountain views. Underground parking and Bodega are a purchasable option to add onto your great Living Investment! Invest in your dream, invest in Versalles, Invest in Central!