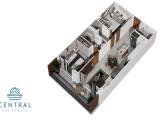

## **Property Information:**

\$ 368,699.00 USD For Sale

• Type: Central Residences

Bed(s): 2Bath(s): 2.00Country: M??xico

State / Region: JALISCOCity: Puerto Vallarta

Area: VersallesYear Built: 92.49

## **Property Description:**

Introducing CENTRAL residences, the newest development in the Versalles neighborhood of Puerto Vallarta. Central will have 47 condos, of which 11 are type A, 24 type B and 12 type C. They range from 1 Bed + Den (type A), 2 Bed 2 Bath (Type B), 2 bed 2 bath + Lock off 1 bed 1 bath (Type C). Thirteen of those units will have mesmerizing ocean views. With an array of incredible rooftop amenities, Central will redefine luxury living - with an infinity pool that seemingly merges with the ocean and city, a fitness center, wellness room, coworking room, Bar and Jacuzzi all facing the ocean and mountain views. Underground parking and Bodega are a purchasable option to add onto your great Living Investment! Invest in your dream, invest in Versalles, Invest in Central!