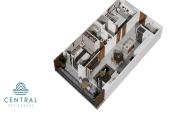

## **Property Information:**

\$ 321,435.00 USD For Sale

• Type: Central Residences

Bed(s): 2Bath(s): 2.00Country: M??xico

State / Region: JALISCOCity: Puerto Vallarta

Area: Versalles Year Built: 92.49

## **Property Description:**

Introducing CENTRAL residences, the newest development in the Versalles neighborhood of Puerto Vallarta. Central will have 47 condos, of which 11 are type A, 24 type B and 12 type C. They range from 1 Bed + Den (type A), 2 Bed 2 Bath (Type B), 2 bed 2 bath + Lock off 1 bed 1 bath (Type C). Thirteen of those units will have mesmerizing ocean views. With an array of incredible rooftop amenities, Central will redefine luxury living - with an infinity pool that seemingly merges with the ocean and city, a fitness center, wellness room, coworking room, Bar and Jacuzzi all facing the ocean and mountain views. Underground parking and Bodega are a purchasable option to add onto your great Living Investment! Invest in your dream, invest in Versalles, Invest in Central!