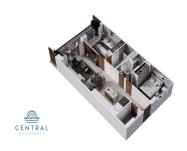

## **Property Information:**

\$ 321,435.00 USD For Sale

• Type: Central Residences

Bed(s): 2Bath(s): 2.00Country: M??xico

State / Region: JALISCOCity: Puerto Vallarta

Area: Versalles Year Built: 92.49

## **Property Description:**

Introducing CENTRAL residences, the newest development in the Versalles neighborhood of Puerto Vallarta. Central will have 47 condos, of which 11 are type A, 24 type B and 12 type C. They range from 1 Bed + Den (type A), 2 Bed 2 Bath (Type B), 2 bed 2 bath + Lock off 1 bed 1 bath (Type C). Thirteen of those units will have mesmerizing ocean views. With an array of incredible rooftop amenities, Central will redefine luxury living - with an infinity pool that seemingly merges with the ocean and city, a fitness center, wellness room, coworking room, Bar and Jacuzzi all facing the ocean and mountain views. Underground parking and Bodega are a purchasable option to add onto your great Living Investment! Invest in your dream, invest in Versalles, Invest in Central!