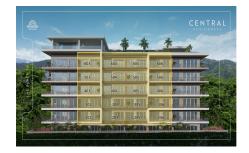

## **Property Description:**

Introducing CENTRAL residences, the newest development in the Versalles neighborhood of Puerto Vallarta. Central will have 47 condos, of which 11 are type A, 24 type B and 12 type C. They range from 1 Bed + Den (type A), 2 Bed 2 Bath (Type B), 2 bed 2 bath + Lock off 1 bed 1 bath (Type C). Thirteen of those units will have mesmerizing ocean views. With an array of incredible rooftop amenities, Central will redefine luxury living - with an infinity pool that seemingly merges with the ocean and city, a fitness center, wellness room, coworking room, Bar and Jacuzzi all facing the ocean and mountain views. Underground parking and Bodega are a purchasable option to add onto your great Living Investment! Invest in your dream, invest in Versalles, Invest in Central!