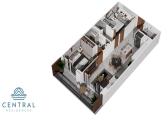

## **Property Information:**

\$ 291,551.00 USD For Sale

• Type: Central Residences

Bed(s): 2Bath(s): 2.00Country: M??xico

State / Region: JALISCOCity: Puerto VallartaArea: Versalles

• **Year Built:** 92.49

## **Property Description:**

Introducing CENTRAL residences, the newest development in the Versalles neighborhood of Puerto Vallarta. Central will have 47 condos, of which 11 are type A, 24 type B and 12 type C. They range from 1 Bed + Den (type A), 2 Bed 2 Bath (Type B), 2 bed 2 bath + Lock off 1 bed 1 bath (Type C). Thirteen of those units will have mesmerizing ocean views. With an array of incredible rooftop amenities, Central will redefine luxury living - with an infinity pool that seemingly merges with the ocean and city, a fitness center, wellness room, coworking room, Bar and Jacuzzi all facing the ocean and mountain views. Underground parking and Bodega are a purchasable option to add onto your great Living Investment! Invest in your dream, invest in Versalles, Invest in Central!