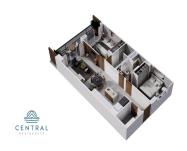

## **Property Information:**

\$ 291,551.00 USD For Sale

• Type: Central Residences

Bed(s): 2Bath(s): 2.00Country: M??xico

State / Region: JALISCOCity: Puerto VallartaArea: Versalles

• **Year Built:** 92.49

## **Property Description:**

Introducing CENTRAL residences, the newest development in the Versalles neighborhood of Puerto Vallarta. Central will have 47 condos, of which 11 are type A, 24 type B and 12 type C. They range from 1 Bed + Den (type A), 2 Bed 2 Bath (Type B), 2 bed 2 bath + Lock off 1 bed 1 bath (Type C). Thirteen of those units will have mesmerizing ocean views. With an array of incredible rooftop amenities, Central will redefine luxury living - with an infinity pool that seemingly merges with the ocean and city, a fitness center, wellness room, coworking room, Bar and Jacuzzi all facing the ocean and mountain views. Underground parking and Bodega are a purchasable option to add onto your great Living Investment! Invest in your dream, invest in Versalles, Invest in Central!