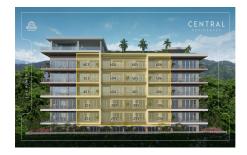

## Central Residences #Unit B 606 PVRPV Real Estate

## **Property Description:**

Introducing CENTRAL residences, the newest development in the Versalles neighborhood of Puerto Vallarta. Central will have 47 condos, of which 11 are type A, 24 type B and 12 type C. They range from 1 Bed + Den (type A), 2 Bed 2 Bath (Type B), 2 bed 2 bath + Lock off 1 bed 1 bath (Type C). Thirteen of those units will have mesmerizing ocean views. With an array of incredible rooftop amenities, Central will redefine luxury living - with an infinity pool that seemingly merges with the ocean and city, a fitness center, wellness room, coworking room, Bar and Jacuzzi all facing the ocean and mountain views. Underground parking and Bodega are a purchasable option to add onto your great Living Investment! Invest in your dream, invest in Versalles, Invest in Central!