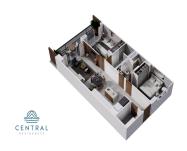

## **Property Information:**

\$ 374,469.00 USD For Sale

• Type: Central Residences

Bed(s): 2Bath(s): 2.00Country: M??xico

State / Region: JALISCOCity: Puerto VallartaArea: Versalles

• **Year Built:** 93.46

## **Property Description:**

Introducing CENTRAL residences, the newest development in the Versalles neighborhood of Puerto Vallarta. Central will have 47 condos, of which 11 are type A, 24 type B and 12 type C. They range from 1 Bed + Den (type A), 2 Bed 2 Bath (Type B), 2 bed 2 bath + Lock off 1 bed 1 bath (Type C). Thirteen of those units will have mesmerizing ocean views. With an array of incredible rooftop amenities, Central will redefine luxury living - with an infinity pool that seemingly merges with the ocean and city, a fitness center, wellness room, coworking room, Bar and Jacuzzi all facing the ocean and mountain views. Underground parking and Bodega are a purchasable option to add onto your great Living Investment! Invest in your dream, invest in Versalles, Invest in Central!