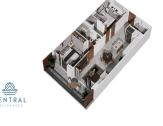

## **Property Information:**

\$ 374,469.00 USD For Sale

• Type: Central Residences

Bed(s): 2Bath(s): 2.00Country: M??xico

State / Region: JALISCOCity: Puerto VallartaArea: Versalles

• **Year Built:** 93.46

## **Property Description:**

Introducing CENTRAL residences, the newest development in the Versalles neighborhood of Puerto Vallarta. Central will have 47 condos, of which 11 are type A, 24 type B and 12 type C. They range from 1 Bed + Den (type A), 2 Bed 2 Bath (Type B), 2 bed 2 bath + Lock off 1 bed 1 bath (Type C). Thirteen of those units will have mesmerizing ocean views. With an array of incredible rooftop amenities, Central will redefine luxury living - with an infinity pool that seemingly merges with the ocean and city, a fitness center, wellness room, coworking room, Bar and Jacuzzi all facing the ocean and mountain views. Underground parking and Bodega are a purchasable option to add onto your great Living Investment! Invest in your dream, invest in Versalles, Invest in Central!