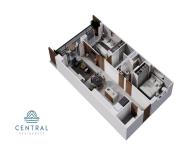

## **Property Information:**

\$ 326,465.00 USD For Sale

• Type: Central Residences

Bed(s): 2Bath(s): 2.00Country: M??xico

State / Region: JALISCOCity: Puerto Vallarta

Area: Versalles Year Built: 93.46

## **Property Description:**

Introducing CENTRAL residences, the newest development in the Versalles neighborhood of Puerto Vallarta. Central will have 47 condos, of which 11 are type A, 24 type B and 12 type C. They range from 1 Bed + Den (type A), 2 Bed 2 Bath (Type B), 2 bed 2 bath + Lock off 1 bed 1 bath (Type C). Thirteen of those units will have mesmerizing ocean views. With an array of incredible rooftop amenities, Central will redefine luxury living - with an infinity pool that seemingly merges with the ocean and city, a fitness center, wellness room, coworking room, Bar and Jacuzzi all facing the ocean and mountain views. Underground parking and Bodega are a purchasable option to add onto your great Living Investment! Invest in your dream, invest in Versalles, Invest in Central!