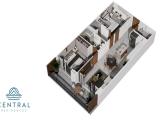

## **Property Information:**

\$ 326,465.00 USD For Sale

• Type: Central Residences

Bed(s): 2Bath(s): 2.00Country: M??xico

State / Region: JALISCOCity: Puerto Vallarta

Area: Versalles Year Built: 93.46

## **Property Description:**

Introducing CENTRAL residences, the newest development in the Versalles neighborhood of Puerto Vallarta. Central will have 47 condos, of which 11 are type A, 24 type B and 12 type C. They range from 1 Bed + Den (type A), 2 Bed 2 Bath (Type B), 2 bed 2 bath + Lock off 1 bed 1 bath (Type C). Thirteen of those units will have mesmerizing ocean views. With an array of incredible rooftop amenities, Central will redefine luxury living - with an infinity pool that seemingly merges with the ocean and city, a fitness center, wellness room, coworking room, Bar and Jacuzzi all facing the ocean and mountain views. Underground parking and Bodega are a purchasable option to add onto your great Living Investment! Invest in your dream, invest in Versalles, Invest in Central!