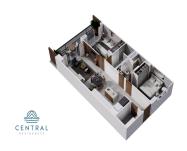

## **Property Information:**

\$ 310,919.00 USD For Sale

• Type: Central Residences

Bed(s): 2Bath(s): 2.00Country: M??xico

State / Region: JALISCOCity: Puerto Vallarta

Area: Versalles Year Built: 93.46

## **Property Description:**

Introducing CENTRAL residences, the newest development in the Versalles neighborhood of Puerto Vallarta. Central will have 47 condos, of which 11 are type A, 24 type B and 12 type C. They range from 1 Bed + Den (type A), 2 Bed 2 Bath (Type B), 2 bed 2 bath + Lock off 1 bed 1 bath (Type C). Thirteen of those units will have mesmerizing ocean views. With an array of incredible rooftop amenities, Central will redefine luxury living - with an infinity pool that seemingly merges with the ocean and city, a fitness center, wellness room, coworking room, Bar and Jacuzzi all facing the ocean and mountain views. Underground parking and Bodega are a purchasable option to add onto your great Living Investment! Invest in your dream, invest in Versalles, Invest in Central!