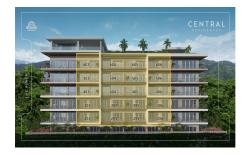

## **Property Description:**

Introducing CENTRAL residences, the newest development in the Versalles neighborhood of Puerto Vallarta. Central will have 47 condos, of which 11 are type A, 24 type B and 12 type C. They range from 1 Bed + Den (type A), 2 Bed 2 Bath (Type B), 2 bed 2 bath + Lock off 1 bed 1 bath (Type C). Thirteen of those units will have mesmerizing ocean views. With an array of incredible rooftop amenities, Central will redefine luxury living - with an infinity pool that seemingly merges with the ocean and city, a fitness center, wellness room, coworking room, Bar and Jacuzzi all facing the ocean and mountain views. Underground parking and Bodega are a purchasable option to add onto your great Living Investment! Invest in your dream, invest in Versalles, Invest in Central!