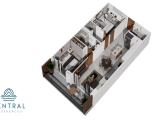

## **Property Information:**

\$ 310,919.00 USD For Sale

• Type: Central Residences

Bed(s): 2Bath(s): 2.00Country: M??xico

State / Region: JALISCOCity: Puerto Vallarta

Area: Versalles Year Built: 93.46

## **Property Description:**

Introducing CENTRAL residences, the newest development in the Versalles neighborhood of Puerto Vallarta. Central will have 47 condos, of which 11 are type A, 24 type B and 12 type C. They range from 1 Bed + Den (type A), 2 Bed 2 Bath (Type B), 2 bed 2 bath + Lock off 1 bed 1 bath (Type C). Thirteen of those units will have mesmerizing ocean views. With an array of incredible rooftop amenities, Central will redefine luxury living - with an infinity pool that seemingly merges with the ocean and city, a fitness center, wellness room, coworking room, Bar and Jacuzzi all facing the ocean and mountain views. Underground parking and Bodega are a purchasable option to add onto your great Living Investment! Invest in your dream, invest in Versalles, Invest in Central!