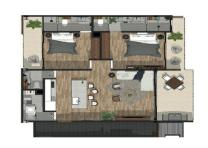

## **Property Information:**

\$ 395,000.00 USD For Sale

Type:Bed(s): 2

• Bath(s): 2.50

• Country: M??xico

• State / Region: NAYARIT

City: Riviera NayaritArea: Punta de MitaYear Built: 145.78

## **Property Description:**

Descubre la oportunidad de inversion sin igual en los Condominios de Lujo MEE-TAH en Punta de Mita, Riviera Nayarit. Este exclusivo desarrollo ofrece una rara oportunidad para asegurar una propiedad de primera calidad en uno de los destinos mas codiciados de Mexico, con un retorno de inversion excepcional. Con unidades de 2 recamaras y 2.5 banos meticulosamente disenadas, con cocinas gourmet, balcones privados y acabados de lujo, estos condominios redefinen la vida costera. Listos para entrega en solo 30 dias, MEE-TAH ofrece una ubicación privilegiada con impresionantes vistas al mar, una terraza en la azotea con alberca infinita, gimnasio y un vibrante bar comercial en planta baja. Disfruta de seguridad las 24 horas en el corazon de Punta de Mita, conocida por su elegancia...