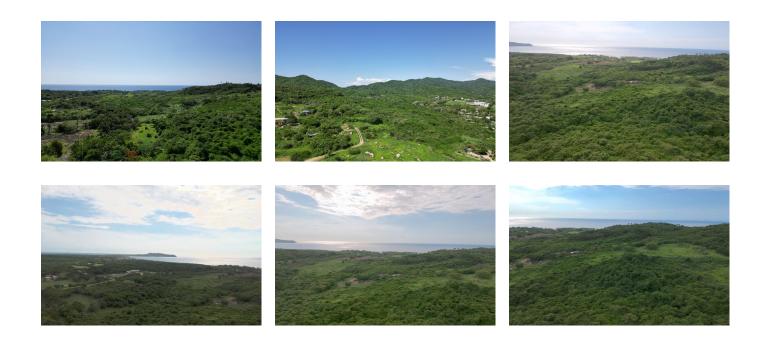

## **Property Description:**

Litibu is located 30 minute drive from Puerto Vallarta International airport. This land has a beautiful unobstructable ocean views to Islas Marietas and over Punta Mita.Its situated between two of Bahia de Banderas most popular touristic destinations, Punta Mita and Sayulita. Litibu its known for its beautiful beaches, calm community and close distance to Punta Mita downtown and Sayulita.These near-virgin beaches invite the visitor to feel their soft texture, smell their salty and sweet aroma, and be swept away by the natural wonders hidden in this treasure of Riviera Nayarit.The property entrance is the same gate to enter to Imanta Resorts.