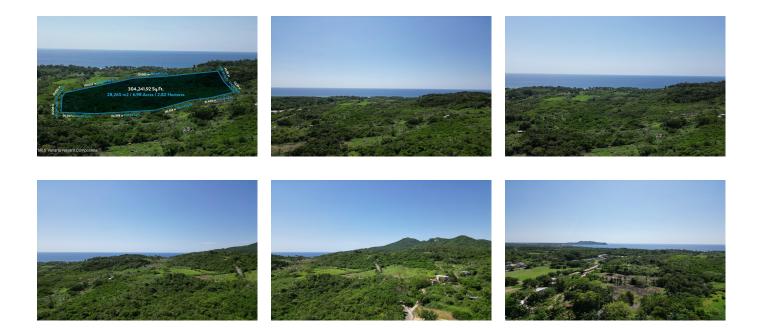

## \$ 3,600,000.00 USD For Sale

- State / Region: NAYARIT
- City: Riviera Nayarit
- Area: Higuera Blanca
- Year Built: 0

## **Property Description:**

Litibu is located 30 minute drive from Puerto Vallarta International airport. This land has a beautiful unobstructable ocean views to Islas Marietas and over Punta Mita.Its situated between two of Bahia de Banderas most popular touristic destinations, Punta Mita and Sayulita. Litibu its known for its beautiful beaches, calm community and close distance to Punta Mita downtown and Sayulita.These near-virgin beaches invite the visitor to feel their soft texture, smell their salty and sweet aroma, and be swept away by the natural wonders hidden in this treasure of Riviera Nayarit.The property entrance is the same gate to enter to Imanta Resorts.