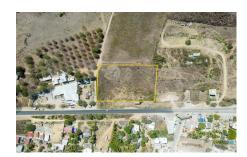

## **Property Description:**

JUST REDUCED!Fantastic Location! 7,303 m2 (1.80 acres) land parcel on the Punta de Mita Hwy across from the formal entrance to Higuera Blanca and Litibu Beach. Higuera Blanca and Litibu are quiet beach towns quickly transforming into a central "HUB" between Sayulita and Punta de Mita. This nearly level parcel enjoys 98 meters of road front and offers the zoning options of commercial CUC, residential / tourist T-15, and residential H-127 - each allowing up to 3 floors of construction. This parcel has both CFE electricity and municipal water services. Plus, beautiful ocean views from the 2nd and 3rd floors! Higuera Blanca and Litibu are growing communities desiring many new services such as a bank, quality restaurant, gym / sports club, housing, etc. to attract many quality tena