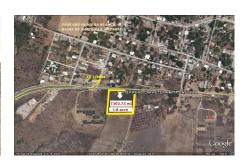

## **Property Description:**

JUST REDUCED!Fantastic Location! 7,303 m2 (1.80 acres) land parcel on the Punta de Mita Hwy across from the formal entrance to Higuera Blanca and Litibu Beach. Higuera Blanca and Litibu are quiet beach towns quickly transforming into a central "HUB" between Sayulita and Punta de Mita. This nearly level parcel enjoys 98 meters of road front and offers the zoning options of commercial CUC, residential / tourist T-15, and residential H-127 - each allowing up to 3 floors of construction. This parcel has both CFE electricity and municipal water services. Plus, beautiful ocean views from the 2nd and 3rd floors! Higuera Blanca and Litibu are growing communities desiring many new services such as a bank, quality restaurant, gym / sports club, housing, etc. to attract many quality tena