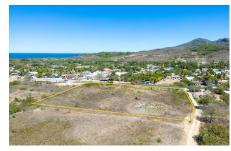

## **Property Description:**

JUST REDUCED!Fantastic Location! 7,303 m2 (1.80 acres) land parcel on the Punta de Mita Hwy across from the formal entrance to Higuera Blanca and Litibu Beach. Higuera Blanca and Litibu are quiet beach towns quickly transforming into a central "HUB" between Sayulita and Punta de Mita. This nearly level parcel enjoys 98 meters of road front and offers the zoning options of commercial CUC, residential / tourist T-15, and residential H-127 - each allowing up to 3 floors of construction. This parcel has both CFE electricity and municipal water services. Plus, beautiful ocean views from the 2nd and 3rd floors! Higuera Blanca and Litibu are growing communities desiring many new services such as a bank, quality restaurant, gym / sports club, housing, etc. to attract many quality tena