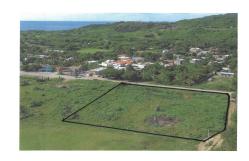

## **Property Description:**

JUST REDUCED!Fantastic Location! 7,303 m2 (1.80 acres) land parcel on the Punta de Mita Hwy across from the formal entrance to Higuera Blanca and Litibu Beach. Higuera Blanca and Litibu are quiet beach towns quickly transforming into a central "HUB" between Sayulita and Punta de Mita. This nearly level parcel enjoys 98 meters of road front and offers the zoning options of commercial CUC, residential / tourist T-15, and residential H-127 - each allowing up to 3 floors of construction. This parcel has both CFE electricity and municipal water services. Plus, beautiful ocean views from the 2nd and 3rd floors! Higuera Blanca and Litibu are growing communities desiring many new services such as a bank, quality restaurant, gym / sports club, housing, etc. to attract many quality tena