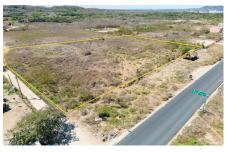

## **Property Description:**

JUST REDUCED!Fantastic Location! 7,303 m2 (1.80 acres) land parcel on the Punta de Mita Hwy across from the formal entrance to Higuera Blanca and Litibu Beach. Higuera Blanca and Litibu are quiet beach towns quickly transforming into a central "HUB" between Sayulita and Punta de Mita. This nearly level parcel enjoys 98 meters of road front and offers the zoning options of commercial CUC, residential / tourist T-15, and residential H-127 - each allowing up to 3 floors of construction. This parcel has both CFE electricity and municipal water services. Plus, beautiful ocean views from the 2nd and 3rd floors! Higuera Blanca and Litibu are growing communities desiring many new services such as a bank, quality restaurant, gym / sports club, housing, etc. to attract many quality tena