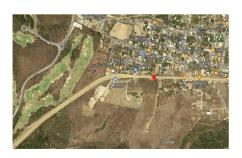

## **Property Description:**

JUST REDUCED!Fantastic Location! 7,303 m2 (1.80 acres) land parcel on the Punta de Mita Hwy across from the formal entrance to Higuera Blanca and Litibu Beach. Higuera Blanca and Litibu are quiet beach towns quickly transforming into a central "HUB" between Sayulita and Punta de Mita. This nearly level parcel enjoys 98 meters of road front and offers the zoning options of commercial CUC, residential / tourist T-15, and residential H-127 - each allowing up to 3 floors of construction. This parcel has both CFE electricity and municipal water services. Plus, beautiful ocean views from the 2nd and 3rd floors! Higuera Blanca and Litibu are growing communities desiring many new services such as a bank, quality restaurant, gym / sports club, housing, etc. to attract many quality tena