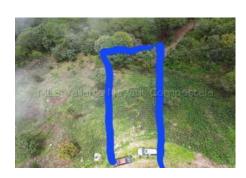

## **Property Description:**

Land located just 25 min away from the town of San Sebastian del Oeste indicated as one of the magical towns of Mexico which receives miles of tourists a year for The land has an area of 900.12 M2, it is the perfect spot to build your dream cabain with a view of the beautiful mountains mining origin, this magic town is full of history in its streets, in its constructions and in every breath of wooded air. El Cerro de la Bufa, is a hill that frames the magnificent dusk of San Sebastian del Oeste and its located just 10 min away from the land.

## Features:

- Title Escritura
- Topography Gentle Slope
- Water Common Well

- How To Show By Appointment Only
- Potential Use Residential Lot
- Road Type Dirt Maintained