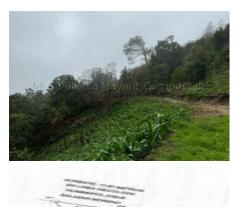

## **Property Description:**

Land located just 25 min away from the town of San Sebastian del Oeste indicated as one of the magical towns of Mexico which receives miles of tourists a year for The land has an area of 900.12 M2, it is the perfect spot to build your dream cabain with a view of the beautiful mountains mining origin, this magic town is full of history in its streets, in its constructions and in every breath of wooded air. El Cerro de la Bufa, is a hill that frames the magnificent dusk of San Sebastian del Oeste and its located just 10 min away from the land.