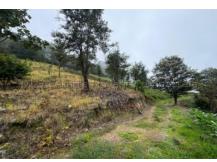

## **Property Description:**

Land located just 25 min away from the town of San Sebastian del Oeste indicated as one of the magical towns of Mexico which receives miles of tourists a year for The land has an area of 900.12 M2, it is the perfect spot to build your dream cabain with a view of the beautiful mountains mining origin, this magic town is full of history in its streets, in its constructions and in every breath of wooded air. El Cerro de la Bufa, is a hill that frames the magnificent dusk of San Sebastian del Oeste and its located just 10 min away from the land.

## Features:

- Title Escritura
- Topography Gentle Slope
- Water Common Well

- How To Show By Appointment Only
- Potential Use Residential Lot
- Road Type Dirt Maintained