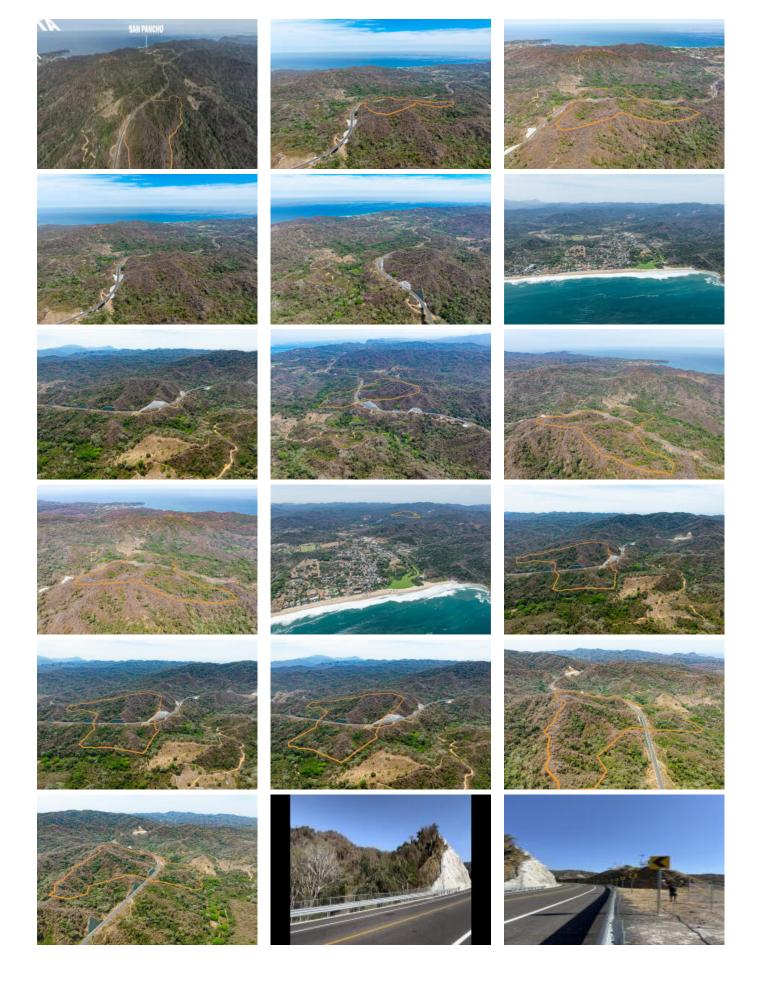

## **Property Description:**

Over 68 acres of incredible opportunity available just outside of San Pancho. Located approximately 5 kilometers (as the crow flies) from downtown San Pancho, this property is expansive and has incredible development potential. The new Puerto Vallarta - Guadalajara toll road drives directly through it offering convenient access from either the south or north. With multiple 'high' points on the property, your view lines are HUGE, offering ocean views from over 50% of the property. Additionally, there is a fresh water spring on the base of the property where water is bubbling up from the ground. Offered at under \$8 USD/m2 of land, this opportunity is not to be missed!