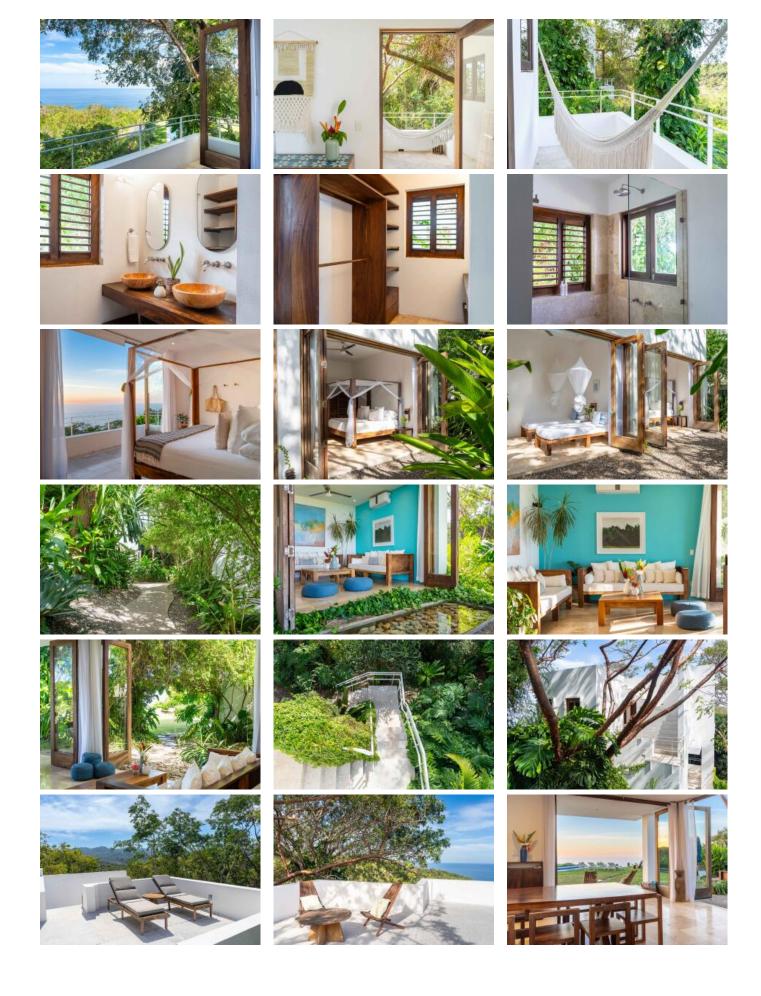

## **Property Description:**

Villa Papelillos is a rare find. With its impressive ocean and jungle views and a serene private pool, the home is situated in full seclusion within the protected ecological reserve known as "Sierra de Vallejo" in heart of Riviera Nayarit Coast. The property hosts two private units, each hosting four en suite bedrooms, surrounded by 1.4 hectares of mango tree orchards. With its excellent rental history, Villa Papelillos provides sheer comfort and total privacy for those looking to unwind, return and/or occupy full time. Just a five minute drive leads to the secluded Punta Monterrey beach. The home is located on the sought after Riviera Nayarit Coast between Punta de Mita and La Mandarina, just an hour drive north of the Puerto Vallarta International Airport.