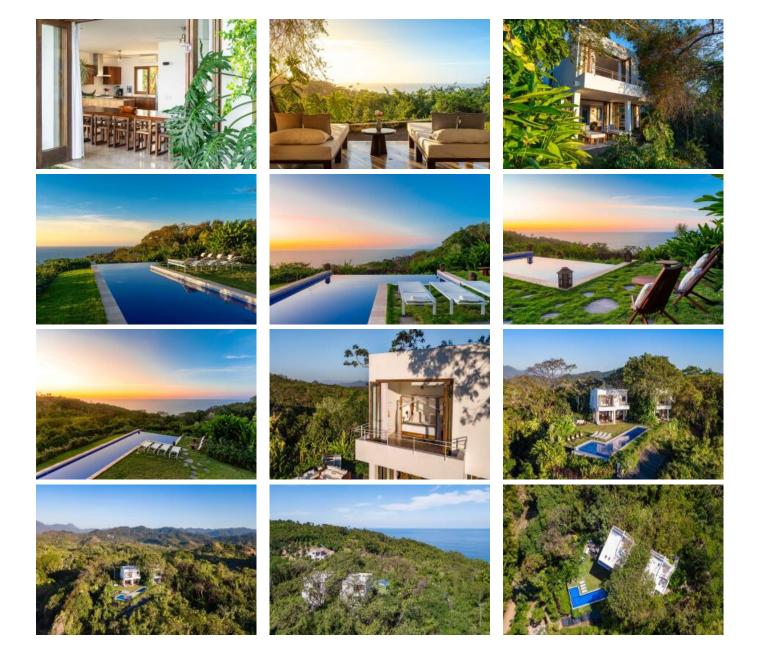

## **Property Description:**

Villa Papelillos is a rare find. With its impressive ocean and jungle views and a serene private pool, the home is situated in full seclusion within the protected ecological reserve known as "Sierra de Vallejo" in heart of Riviera Nayarit Coast. The property hosts two private units, each hosting four en suite bedrooms, surrounded by 1.4 hectares of mango tree orchards. With its excellent rental history, Villa Papelillos provides sheer comfort and total privacy for those looking to unwind, return and/or occupy full time. Just a five minute drive leads to the secluded Punta Monterrey beach. The home is located on the sought after Riviera Nayarit Coast between Punta de Mita and La Mandarina, just an hour drive north of the Puerto Vallarta International Airport.