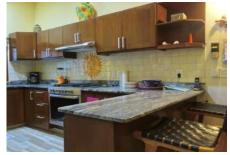

- Appliances: Range Gas
- Appliances: Oven Gas
- Appliances: Clothes Dryer Gas
- Const.: Construction Type Concrete / Cinder Block
- Const.: Flooring Types Ceramic Tile
- Devices: Water Heater Gas
- Devices: Air Conditioning Mini Splits
- Connectivity: TV Cable
- Connectivity: Internet Infinitum
- Amenities BBQ Area,Palapa,Patio,Rooftop Terrace,Sitting Area,Storage Area
- Appliances BBQ,Clothes
   Washer,Microwave,Refrigerator,Washer/Dryer
   Hookups