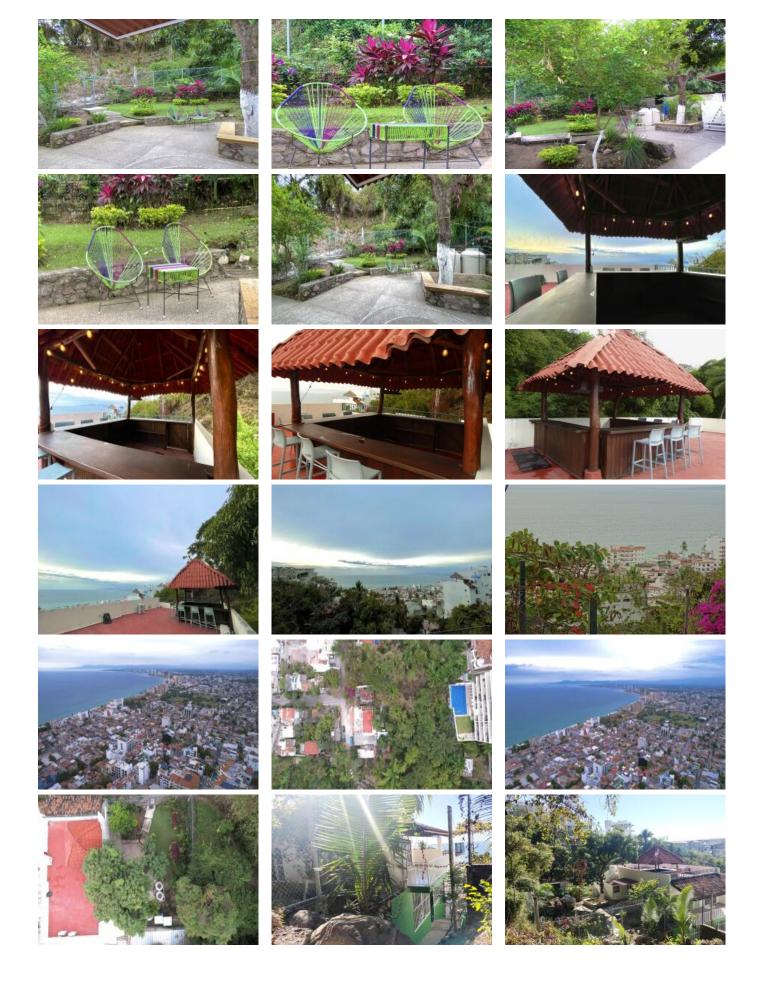

## **Property Description:**

Casa Soles is a completely new property built with the efforts of a beautiful family that has decided to share this beautiful place with you. Located very close to the heart of Puerto Vallarta, It has 3 bedrooms, one of them on the ground floor, 2 bathrooms, two levels with high ceilings plus a terrace, tremendous view of the bay from the large rooftop terrace (The master bedroom has its own balcony and view as well). Large fenced in and very secure backyard that overlooks the jungle. Outside stairs lead to the large roof terrace which also has a covered cabana with wifi where one can sit and eat / drink / relax. 5 blocks from the beach, and 8 from the MalecAn (main promenade shops and restaurants).

- Appliances: Range Gas
- Appliances: Oven Gas
- Appliances: Clothes Dryer Gas
- Const.: Construction Type Concrete / Cinder Block
- Const.: Flooring Types Ceramic Tile
- Devices: Water Heater Gas
- Devices: Air Conditioning Mini Splits
- Connectivity: TV Cable
- Connectivity: Internet Infinitum
- Amenities BBQ Area,Palapa,Patio,Rooftop Terrace,Sitting Area,Storage Area
- Appliances BBQ,Clothes
   Washer,Microwave,Refrigerator,Washer/Dryer
   Hookups