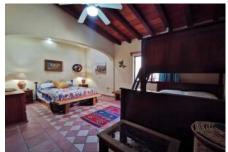

## **Property Description:**

Casa Vista de Yates has the ambience of a Mexican Hacienda! The gracious vestibule features a staircase that winds its way up to the second level. Enjoy the views of the ocean and marina from the upstairs balcony. The kitchen is a cook's delight; fully applianced with granite counters and parota cabinets. The full size private laundry is adjacent with plentiful storage space. The water supply is pressurized and filtered. The master bedroom is located on the first floor with an on-suite bath. A guest bedroom is also located on the first. What a great convenience for those that don't like stairs. A second master bedroom with an on suite bath is situated on the second level along with a very ample open area where a TV room or Game room can easily fit there.