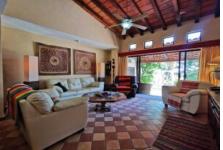

## **Property Description:**

Casa Vista de Yates has the ambience of a Mexican Hacienda! The gracious vestibule features a staircase that winds its way up to the second level. Enjoy the views of the ocean and marina from the upstairs balcony. The kitchen is a cook's delight; fully applianced with granite counters and parota cabinets. The full size private laundry is adjacent with plentiful storage space. The water supply is pressurized and filtered. The master bedroom is located on the first floor with an on-suite bath. A guest bedroom is also located on the first. What a great convenience for those that don't like stairs. A second master bedroom with an on suite bath is situated on the second level along with a very ample open area where a TV room or Game room can easily fit there.