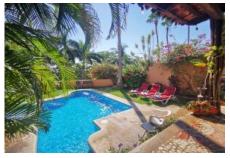

- Appliances: Range Electric
- Appliances: Oven Gas
- Appliances: Clothes Dryer Gas
- Const.: Construction Type Concrete / Cinder Block
- Const.: Flooring Types Ceramic Tile
- Devices: Water Heater Gas
- Devices: Air Conditioning Mini Splits
- Connectivity: TV Cable
- Connectivity: Internet Cable
- Amenities BBQ Area, Deck, Fence / Wall, Fountain, Garden, Patio, Pool, Storage Area