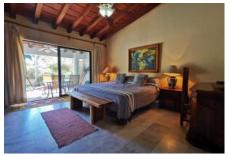

## **Property Description:**

Casa Vista de Yates has the ambience of a Mexican Hacienda! The gracious vestibule features a staircase that winds its way up to the second level. Enjoy the views of the ocean and marina from the upstairs balcony. The kitchen is a cook's delight; fully applianced with granite counters and parota cabinets. The full size private laundry is adjacent with plentiful storage space. The water supply is pressurized and filtered. The master bedroom is located on the first floor with an on-suite bath. A guest bedroom is also located on the first. What a great convenience for those that don't like stairs. A second master bedroom with an on suite bath is situated on the second level along with a very ample open area where a TV room or Game room can easily fit there.