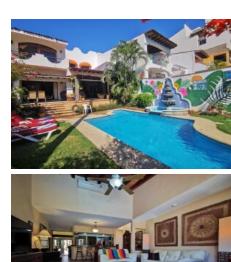

## **Property Description:**

Casa Vista de Yates has the ambience of a Mexican Hacienda! The gracious vestibule features a staircase that winds its way up to the second level. Enjoy the views of the ocean and marina from the upstairs balcony. The kitchen is a cook's delight; fully applianced with granite counters and parota cabinets. The full size private laundry is adjacent with plentiful storage space. The water supply is pressurized and filtered. The master bedroom is located on the first floor with an on-suite bath. A guest bedroom is also located on the first. What a great convenience for those that don't like stairs. A second master bedroom with an on suite bath is situated on the second level along with a very ample open area where a TV room or Game room can easily fit there.

- Appliances: Range Electric
- Appliances: Oven Gas
- Appliances: Clothes Dryer Gas
- Const.: Construction Type Concrete / Cinder Block
- Const.: Flooring Types Ceramic Tile
- Devices: Water Heater Gas
- Devices: Air Conditioning Mini Splits
- Connectivity: TV Cable
- Connectivity: Internet Cable
- Amenities BBQ Area, Deck, Fence / Wall, Fountain, Garden, Patio, Pool, Storage Area