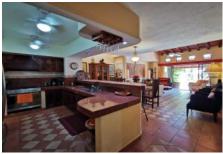

## **Property Description:**

Casa Vista de Yates has the ambience of a Mexican Hacienda! The gracious vestibule features a staircase that winds its way up to the second level. Enjoy the views of the ocean and marina from the upstairs balcony. The kitchen is a cook's delight; fully applianced with granite counters and parota cabinets. The full size private laundry is adjacent with plentiful storage space. The water supply is pressurized and filtered. The master bedroom is located on the first floor with an on-suite bath. A guest bedroom is also located on the first. What a great convenience for those that don't like stairs. A second master bedroom with an on suite bath is situated on the second level along with a very ample open area where a TV room or Game room can easily fit there.