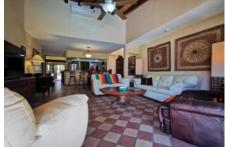

## **Property Description:**

Casa Vista de Yates has the ambience of a Mexican Hacienda! The gracious vestibule features a staircase that winds its way up to the second level. Enjoy the views of the ocean and marina from the upstairs balcony. The kitchen is a cook's delight; fully applianced with granite counters and parota cabinets. The full size private laundry is adjacent with plentiful storage space. The water supply is pressurized and filtered. The master bedroom is located on the first floor with an on-suite bath. A guest bedroom is also located on the first. What a great convenience for those that don't like stairs. A second master bedroom with an on suite bath is situated on the second level along with a very ample open area where a TV room or Game room can easily fit there.