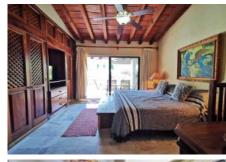

## **Property Description:**

Casa Vista de Yates has the ambience of a Mexican Hacienda! The gracious vestibule features a staircase that winds its way up to the second level. Enjoy the views of the ocean and marina from the upstairs balcony. The kitchen is a cook's delight; fully applianced with granite counters and parota cabinets. The full size private laundry is adjacent with plentiful storage space. The water supply is pressurized and filtered. The master bedroom is located on the first floor with an on-suite bath. A guest bedroom is also located on the first. What a great convenience for those that don't like stairs. A second master bedroom with an on suite bath is situated on the second level along with a very ample open area where a TV room or Game room can easily fit there.