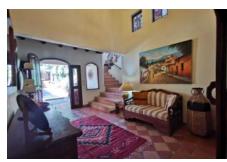

## **Property Description:**

Casa Vista de Yates has the ambience of a Mexican Hacienda! The gracious vestibule features a staircase that winds its way up to the second level. Enjoy the views of the ocean and marina from the upstairs balcony. The kitchen is a cook's delight; fully applianced with granite counters and parota cabinets. The full size private laundry is adjacent with plentiful storage space. The water supply is pressurized and filtered. The master bedroom is located on the first floor with an on-suite bath. A guest bedroom is also located on the first. What a great convenience for those that don't like stairs. A second master bedroom with an on suite bath is situated on the second level along with a very ample open area where a TV room or Game room can easily fit there.