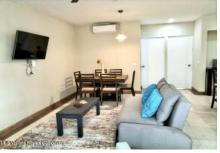

#### • Total Bedrooms 2

- Total Baths 2.00
- Full Baths 2
- Development Name Palm Springs 353
- Primary View Street
- Floor Number 4
- Furnished Unfurnished
- # Units in Develop 30.00
- Price/Sq Meter 2705.28
- Total M2 const 94.26
- Community Versalles