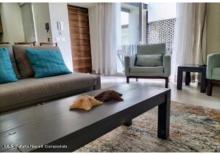

#### • Total Bedrooms 2

- Total Baths 2.00
- Full Baths 2
- Development Name Palm Springs 353
- Primary View Street
- Floor Number 4
- Furnished Unfurnished
- # Units in Develop 30.00
- Price/Sq Meter 2705.28
- Total M2 const 94.26
- Community Versalles

### **Features:**

- Road Type Paved
- Sewage City
- Title Escritura
- Unit Details Balcony
- Water City

- Devices: Air Conditioning Mini-Split
- HOA Info: Dues per month pesos 3595
- Common Amenities Elevator, Entry Gate System, Pool
- Electricity CFE
- HOA Info Common Area Maintenance,Garden Maintenance,On-Site Admin
- Location City