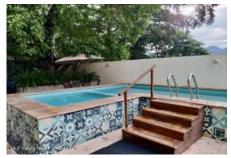

### **Property Description:**

Versalles" neighborhood in Puerto Vallarta is an area of great capital gain, besides from the extensive gastronomic variety that you can find in the area, from a delicious coffee to international haute cuisine restaurants, it offers you recreational spaces and a social area, as well as typical shops, bakeries, diners and much more, all just a few steps away, in a flat area, close to the beaches of Las Glorias Hotel Zone, Downtown, and just 15 minutes from the international airport. For all this, it has become the favorite area for visitors and locals, a great investment opportunity in this building at the end of Palm Springs Street with a view of the mountains, a cozy gym and area for stretching or yoga, it has covered parking and a pool surrounded by trees and plants. Located on the 4th

### **Features:**

- Road Type Paved
- Sewage City
- Title Escritura
- Unit Details Balcony
- Water City

- Devices: Air Conditioning Mini-Split
- HOA Info: Dues per month pesos 3595
- Common Amenities Elevator, Entry Gate System, Pool
- Electricity CFE
- HOA Info Common Area Maintenance,Garden Maintenance,On-Site Admin
- Location City