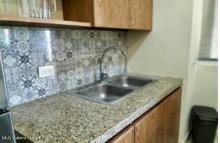

#### • Total Bedrooms 2

- Total Baths 2.00
- Full Baths 2
- Development Name Palm Springs 353
- Primary View Street
- Floor Number 4
- Furnished Unfurnished
- # Units in Develop 30.00
- Price/Sq Meter 2705.28
- Total M2 const 94.26
- Community Versalles

### **Features:**

- Road Type Paved
- Sewage City
- Title Escritura
- Unit Details Balcony
- Water City

- Devices: Air Conditioning Mini-Split
- HOA Info: Dues per month pesos 3595
- Common Amenities Elevator, Entry Gate System, Pool
- Electricity CFE
- HOA Info Common Area Maintenance,Garden Maintenance,On-Site Admin
- Location City