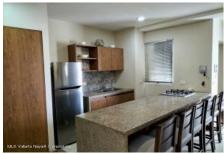

#### • Total Bedrooms 2

- Total Baths 2.00
- Full Baths 2
- Development Name Palm Springs 353
- Primary View Street
- Floor Number 4
- Furnished Unfurnished
- # Units in Develop 30.00
- Price/Sq Meter 2705.28
- Total M2 const 94.26
- Community Versalles

### **Property Description:**

Versalles" neighborhood in Puerto Vallarta is an area of great capital gain, besides from the extensive gastronomic variety that you can find in the area, from a delicious coffee to international haute cuisine restaurants, it offers you recreational spaces and a social area, as well as typical shops, bakeries, diners and much more, all just a few steps away, in a flat area, close to the beaches of Las Glorias Hotel Zone, Downtown, and just 15 minutes from the international airport. For all this, it has become the favorite area for visitors and locals, a great investment opportunity in this building at the end of Palm Springs Street with a view of the mountains, a cozy gym and area for stretching or yoga, it has covered parking and a pool surrounded by trees and plants. Located on the 4th