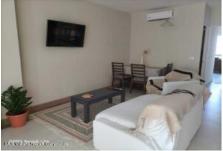

#### • Total Bedrooms 2

- Total Baths 2.00
- Full Baths 2
- Development Name Palm Springs 353
- Primary View Street
- Floor Number 4
- Furnished Unfurnished
- # Units in Develop 30.00
- Price/Sq Meter 2705.28
- Total M2 const 94.26
- Community Versalles

### **Features:**

- Road Type Paved
- Sewage City
- Title Escritura
- Unit Details Balcony
- Water City

- Devices: Air Conditioning Mini-Split
- HOA Info: Dues per month pesos 3595
- Common Amenities Elevator, Entry Gate System, Pool
- Electricity CFE
- HOA Info Common Area Maintenance,Garden Maintenance,On-Site Admin
- Location City