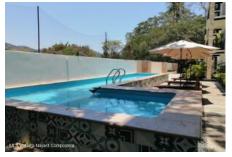

### **Property Description:**

Versalles" neighborhood in Puerto Vallarta is an area of great capital gain, besides from the extensive gastronomic variety that you can find in the area, from a delicious coffee to international haute cuisine restaurants, it offers you recreational spaces and a social area, as well as typical shops, bakeries, diners and much more, all just a few steps away, in a flat area, close to the beaches of Las Glorias Hotel Zone, Downtown, and just 15 minutes from the international airport. For all this, it has become the favorite area for visitors and locals, a great investment opportunity in this building at the end of Palm Springs Street with a view of the mountains, a cozy gym and area for stretching or yoga, it has covered parking and a pool surrounded by trees and plants. Located on the 4th

### **Features:**

- Road Type Paved
- Sewage City
- Title Escritura
- Unit Details Balcony
- Water City

- Devices: Air Conditioning Mini-Split
- HOA Info: Dues per month pesos 3595
- Common Amenities Elevator, Entry Gate System, Pool
- Electricity CFE
- HOA Info Common Area Maintenance,Garden Maintenance,On-Site Admin
- Location City