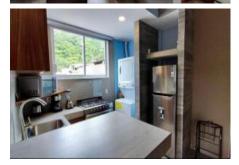

## **Property Description:**

Charming three-story building with three one-bedroom apartments, located in the heart of the Benito Juarez area. It's situated one block away from Rio Cuale and Libramiento, 15-minute walk to Zona Romantica. The building is currently configured as a three-story building with one apartment per floor and a roof terrace. Each apartment comes with one bedroom, kitchen, laundry, and living room. The property was recently remodeled and divided into three apartments for rental purposes. It is being sold partially furnished, and an inventory list will be provided upon request. According to the title, the first floor measures 53 m2, while the 2nd and 3rd floors each measure 59 m2. this info. will be accurately reflected with the city and will updated in the new title during the closing process.