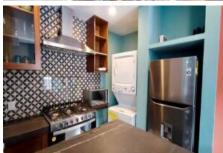

## **Property Description:**

Charming three-story building with three one-bedroom apartments, located in the heart of the Benito Juarez area. It's situated one block away from Rio Cuale and Libramiento, 15-minute walk to Zona Romantica. The building is currently configured as a three-story building with one apartment per floor and a roof terrace. Each apartment comes with one bedroom, kitchen, laundry, and living room. The property was recently remodeled and divided into three apartments for rental purposes. It is being sold partially furnished, and an inventory list will be provided upon request. According to the title, the first floor measures 53 m2, while the 2nd and 3rd floors each measure 59 m2. this info. will be accurately reflected with the city and will updated in the new title during the closing process.

## Features:

- Location Hillside
- Road Type Cobblestone Street
- Sewage City
- Title Escritura
- Unit Details Balcony
- Walls Concrete
- Water City

- Construction.: Flooring Type Ceramic tile
- Devices: Air Conditioning Mini-Split
- Connectivity: Internet Dial-Up
- Connectivity: TV Antenna
- HOA Info: HOA Name No
- Appliances Refrigerator/Freezer, Washer/Dryer Hookups
- Electricity CFE