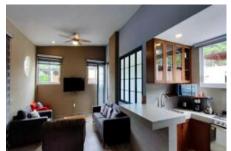

## **Property Description:**

Charming three-story building with three one-bedroom apartments, located in the heart of the Benito Juarez area. It's situated one block away from Rio Cuale and Libramiento, 15-minute walk to Zona Romantica. The building is currently configured as a three-story building with one apartment per floor and a roof terrace. Each apartment comes with one bedroom, kitchen, laundry, and living room. The property was recently remodeled and divided into three apartments for rental purposes. It is being sold partially furnished, and an inventory list will be provided upon request. According to the title, the first floor measures 53 m2, while the 2nd and 3rd floors each measure 59 m2. this info. will be accurately reflected with the city and will updated in the new title during the closing process.