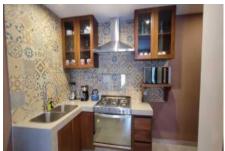

## **Property Description:**

Charming three-story building with three one-bedroom apartments, located in the heart of the Benito Juarez area. It's situated one block away from Rio Cuale and Libramiento, 15-minute walk to Zona Romantica. The building is currently configured as a three-story building with one apartment per floor and a roof terrace. Each apartment comes with one bedroom, kitchen, laundry, and living room. The property was recently remodeled and divided into three apartments for rental purposes. It is being sold partially furnished, and an inventory list will be provided upon request. According to the title, the first floor measures 53 m2, while the 2nd and 3rd floors each measure 59 m2. this info. will be accurately reflected with the city and will updated in the new title during the closing process.