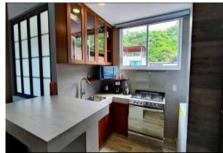

## **Property Description:**

Charming three-story building with three one-bedroom apartments, located in the heart of the Benito Juarez area. It's situated one block away from Rio Cuale and Libramiento, 15-minute walk to Zona Romantica. The building is currently configured as a three-story building with one apartment per floor and a roof terrace. Each apartment comes with one bedroom, kitchen, laundry, and living room. The property was recently remodeled and divided into three apartments for rental purposes. It is being sold partially furnished, and an inventory list will be provided upon request. According to the title, the first floor measures 53 m2, while the 2nd and 3rd floors each measure 59 m2. this info. will be accurately reflected with the city and will updated in the new title during the closing process.