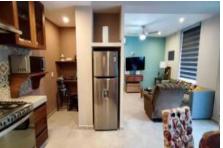

## **Property Description:**

Charming three-story building with three one-bedroom apartments, located in the heart of the Benito Juarez area. It's situated one block away from Rio Cuale and Libramiento, 15-minute walk to Zona Romantica. The building is currently configured as a three-story building with one apartment per floor and a roof terrace. Each apartment comes with one bedroom, kitchen, laundry, and living room. The property was recently remodeled and divided into three apartments for rental purposes. It is being sold partially furnished, and an inventory list will be provided upon request. According to the title, the first floor measures 53 m2, while the 2nd and 3rd floors each measure 59 m2. this info. will be accurately reflected with the city and will updated in the new title during the closing process.