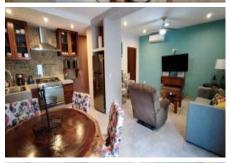

## **Property Description:**

Charming three-story building with three one-bedroom apartments, located in the heart of the Benito Juarez area. It's situated one block away from Rio Cuale and Libramiento, 15-minute walk to Zona Romantica. The building is currently configured as a three-story building with one apartment per floor and a roof terrace. Each apartment comes with one bedroom, kitchen, laundry, and living room. The property was recently remodeled and divided into three apartments for rental purposes. It is being sold partially furnished, and an inventory list will be provided upon request. According to the title, the first floor measures 53 m2, while the 2nd and 3rd floors each measure 59 m2. this info. will be accurately reflected with the city and will updated in the new title during the closing process.