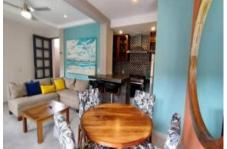

## **Property Description:**

Charming three-story building with three one-bedroom apartments, located in the heart of the Benito Juarez area. It's situated one block away from Rio Cuale and Libramiento, 15-minute walk to Zona Romantica. The building is currently configured as a three-story building with one apartment per floor and a roof terrace. Each apartment comes with one bedroom, kitchen, laundry, and living room. The property was recently remodeled and divided into three apartments for rental purposes. It is being sold partially furnished, and an inventory list will be provided upon request. According to the title, the first floor measures 53 m2, while the 2nd and 3rd floors each measure 59 m2. this info. will be accurately reflected with the city and will updated in the new title during the closing process.