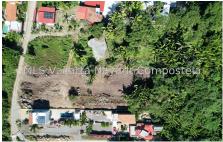

## Descripci??n de la propiedad:

Lot of land marked with lot #4, Manzana 15, zona 11 in Litibu. This land has a sloped front view of the ocean at Higuera Blanca Beach. The lot size is 2059.35 square meters and is identified by markers from topographer. Portions of the lot are lined with native vegetation and trees. Nestled between Sayulita & Punta de Mita, It is becoming a popular destination offering high end estates, bungalows, & combined with local humble homes. The lot slopes down towards the ocean, offering spectacular views of the Pacific Ocean & beautiful beach.