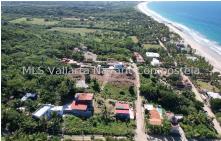

## Descripci??n de la propiedad:

Lot of land marked with lot #4, Manzana 15, zona 11 in Litibu. This land has a sloped front view of the ocean at Higuera Blanca Beach. The lot size is 2059.35 square meters and is identified by markers from topographer. Portions of the lot are lined with native vegetation and trees. Nestled between Sayulita & Punta de Mita, It is becoming a popular destination offering high end estates, bungalows, & combined with local humble homes. The lot slopes down towards the ocean, offering spectacular views of the Pacific Ocean & beautiful beach.