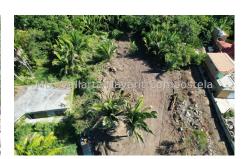

## Descripci??n de la propiedad:

Lot of land marked with lot #4, Manzana 15, zona 11 in Litibu. This land has a sloped front view of the ocean at Higuera Blanca Beach. The lot size is 2059.35 square meters and is identified by markers from topographer. Portions of the lot are lined with native vegetation and trees. Nestled between Sayulita & Punta de Mita, It is becoming a popular destination offering high end estates, bungalows, & combined with local humble homes. The lot slopes down towards the ocean, offering spectacular views of the Pacific Ocean & beautiful beach.