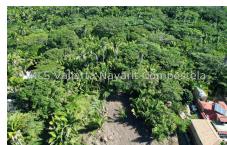

## Descripci??n de la propiedad:

Lot of land marked with lot #4, Manzana 15, zona 11 in Litibu. This land has a sloped front view of the ocean at Higuera Blanca Beach. The lot size is 2059.35 square meters and is identified by markers from topographer. Portions of the lot are lined with native vegetation and trees. Nestled between Sayulita & Punta de Mita, It is becoming a popular destination offering high end estates, bungalows, & combined with local humble homes. The lot slopes down towards the ocean, offering spectacular views of the Pacific Ocean & beautiful beach.