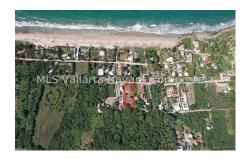

## Descripci??n de la propiedad:

Lot of land marked with lot #4, Manzana 15, zona 11 in Litibu. This land has a sloped front view of the ocean at Higuera Blanca Beach. The lot size is 2059.35 square meters and is identified by markers from topographer. Portions of the lot are lined with native vegetation and trees. Nestled between Sayulita & Punta de Mita, It is becoming a popular destination offering high end estates, bungalows, & combined with local humble homes. The lot slopes down towards the ocean, offering spectacular views of the Pacific Ocean & beautiful beach.