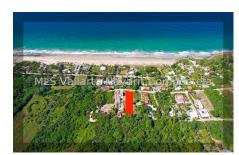

## Descripci??n de la propiedad:

Lot of land marked with lot #4, Manzana 15, zona 11 in Litibu. This land has a sloped front view of the ocean at Higuera Blanca Beach. The lot size is 2059.35 square meters and is identified by markers from topographer. Portions of the lot are lined with native vegetation and trees. Nestled between Sayulita & Punta de Mita, It is becoming a popular destination offering high end estates, bungalows, & combined with local humble homes. The lot slopes down towards the ocean, offering spectacular views of the Pacific Ocean & beautiful beach.