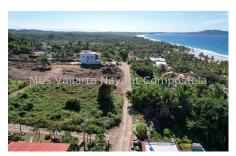

## Descripci??n de la propiedad:

Lot of land marked with lot #4, Manzana 15, zona 11 in Litibu. This land has a sloped front view of the ocean at Higuera Blanca Beach. The lot size is 2059.35 square meters and is identified by markers from topographer. Portions of the lot are lined with native vegetation and trees. Nestled between Sayulita & Punta de Mita, It is becoming a popular destination offering high end estates, bungalows, & combined with local humble homes. The lot slopes down towards the ocean, offering spectacular views of the Pacific Ocean & beautiful beach.