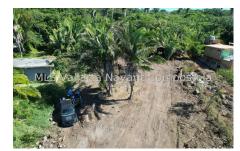

## Descripci??n de la propiedad:

Lot of land marked with lot #4, Manzana 15, zona 11 in Litibu. This land has a sloped front view of the ocean at Higuera Blanca Beach. The lot size is 2059.35 square meters and is identified by markers from topographer. Portions of the lot are lined with native vegetation and trees. Nestled between Sayulita & Punta de Mita, It is becoming a popular destination offering high end estates, bungalows, & combined with local humble homes. The lot slopes down towards the ocean, offering spectacular views of the Pacific Ocean & beautiful beach.