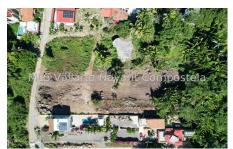

## Descripci??n de la propiedad:

Lot of land marked with lot #4, Manzana 15, zona 11 in Litibu. This land has a sloped front view of the ocean at Higuera Blanca Beach. The lot size is 2059.35 square meters and is identified by markers from topographer. Portions of the lot are lined with native vegetation and trees. Nestled between Sayulita & Punta de Mita, It is becoming a popular destination offering high end estates, bungalows, & combined with local humble homes. The lot slopes down towards the ocean, offering spectacular views of the Pacific Ocean & beautiful beach.