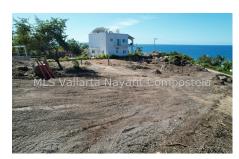

## Descripci??n de la propiedad:

Lot of land marked with lot #4, Manzana 15, zona 11 in Litibu. This land has a sloped front view of the ocean at Higuera Blanca Beach. The lot size is 2059.35 square meters and is identified by markers from topographer. Portions of the lot are lined with native vegetation and trees. Nestled between Sayulita & Punta de Mita, It is becoming a popular destination offering high end estates, bungalows, & combined with local humble homes. The lot slopes down towards the ocean, offering spectacular views of the Pacific Ocean & beautiful beach.