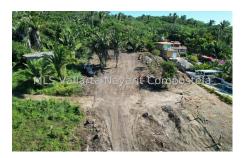

## Descripci??n de la propiedad:

Lot of land marked with lot #4, Manzana 15, zona 11 in Litibu. This land has a sloped front view of the ocean at Higuera Blanca Beach. The lot size is 2059.35 square meters and is identified by markers from topographer. Portions of the lot are lined with native vegetation and trees. Nestled between Sayulita & Punta de Mita, It is becoming a popular destination offering high end estates, bungalows, & combined with local humble homes. The lot slopes down towards the ocean, offering spectacular views of the Pacific Ocean & beautiful beach.