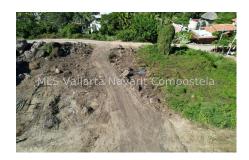

## Descripci??n de la propiedad:

Lot of land marked with lot #4, Manzana 15, zona 11 in Litibu. This land has a sloped front view of the ocean at Higuera Blanca Beach. The lot size is 2059.35 square meters and is identified by markers from topographer. Portions of the lot are lined with native vegetation and trees. Nestled between Sayulita & Punta de Mita, It is becoming a popular destination offering high end estates, bungalows, & combined with local humble homes. The lot slopes down towards the ocean, offering spectacular views of the Pacific Ocean & beautiful beach.