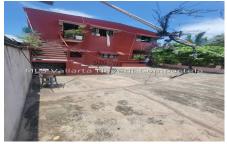

## Descripci??n de la propiedad:

This property features 8 individual units, each with its own bathroom and kitchen. It includes 2 parking spaces and is centrally located in El Pitillal, just 10 minutes from Costco, 20 minutes from downtown Puerto Vallarta, and 30 minutes from the beach. With great rental income potential, this property offers the future owner spectacular views of the mountains and river. Additionally, its location ensures a consistently cool climate, and the property is easily accessible.