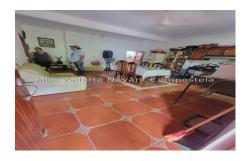

## Descripci??n de la propiedad:

This property features 8 individual units, each with its own bathroom and kitchen. It includes 2 parking spaces and is centrally located in El Pitillal, just 10 minutes from Costco, 20 minutes from downtown Puerto Vallarta, and 30 minutes from the beach. With great rental income potential, this property offers the future owner spectacular views of the mountains and river. Additionally, its location ensures a consistently cool climate, and the property is easily accessible.