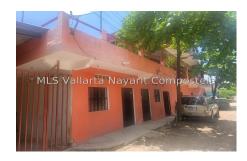

## Descripci??n de la propiedad:

This property features 8 individual units, each with its own bathroom and kitchen. It includes 2 parking spaces and is centrally located in El Pitillal, just 10 minutes from Costco, 20 minutes from downtown Puerto Vallarta, and 30 minutes from the beach. With great rental income potential, this property offers the future owner spectacular views of the mountains and river. Additionally, its location ensures a consistently cool climate, and the property is easily accessible.