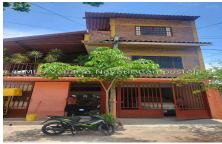

## Descripci??n de la propiedad:

This property features 8 individual units, each with its own bathroom and kitchen. It includes 2 parking spaces and is centrally located in El Pitillal, just 10 minutes from Costco, 20 minutes from downtown Puerto Vallarta, and 30 minutes from the beach. With great rental income potential, this property offers the future owner spectacular views of the mountains and river. Additionally, its location ensures a consistently cool climate, and the property is easily accessible.