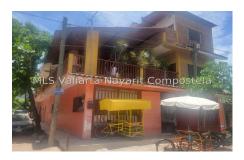

## Descripci??n de la propiedad:

This property features 8 individual units, each with its own bathroom and kitchen. It includes 2 parking spaces and is centrally located in El Pitillal, just 10 minutes from Costco, 20 minutes from downtown Puerto Vallarta, and 30 minutes from the beach. With great rental income potential, this property offers the future owner spectacular views of the mountains and river. Additionally, its location ensures a consistently cool climate, and the property is easily accessible.