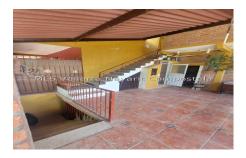

## Descripci??n de la propiedad:

This property features 8 individual units, each with its own bathroom and kitchen. It includes 2 parking spaces and is centrally located in El Pitillal, just 10 minutes from Costco, 20 minutes from downtown Puerto Vallarta, and 30 minutes from the beach. With great rental income potential, this property offers the future owner spectacular views of the mountains and river. Additionally, its location ensures a consistently cool climate, and the property is easily accessible.