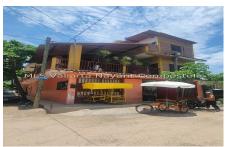

## Descripci??n de la propiedad:

This property features 8 individual units, each with its own bathroom and kitchen. It includes 2 parking spaces and is centrally located in El Pitillal, just 10 minutes from Costco, 20 minutes from downtown Puerto Vallarta, and 30 minutes from the beach. With great rental income potential, this property offers the future owner spectacular views of the mountains and river. Additionally, its location ensures a consistently cool climate, and the property is easily accessible.