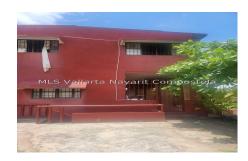

## Descripci??n de la propiedad:

This property features 8 individual units, each with its own bathroom and kitchen. It includes 2 parking spaces and is centrally located in El Pitillal, just 10 minutes from Costco, 20 minutes from downtown Puerto Vallarta, and 30 minutes from the beach. With great rental income potential, this property offers the future owner spectacular views of the mountains and river. Additionally, its location ensures a consistently cool climate, and the property is easily accessible.