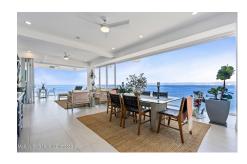

## Descripci??n de la propiedad:

Step into a life of oceanfront luxury when you come home to a custom-designed luxury penthouse in lower Conchas Chinas. Also known as the Beverly Hills of Puerto Vallarta. With high-end upgrades like Quartzite countertops, porcelain tile, and Monogram appliances, floor-to-ceiling windows that frame and open up to enjoy the sweeping views of Banderas Bay and the vibrant city. Every detail has been carefully crafted to fit your sophisticated lifestyle, Condo Features:- Penthouse corner unit with breathtaking panoramic views.- Sleek top-hung floor to ceiling doors slide neatly to allow uninterrupted views to the West, Entire North and the East,-Living, dining and kitchen area windows seamlessly stack while blending indoor and outdoor spaces for maximum use.