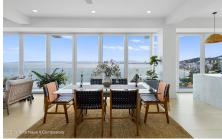

## Descripci??n de la propiedad:

Step into a life of oceanfront luxury when you come home to a custom-designed luxury penthouse in lower Conchas Chinas. Also known as the Beverly Hills of Puerto Vallarta. With high-end upgrades like Quartzite countertops, porcelain tile, and Monogram appliances, floor-to-ceiling windows that frame and open up to enjoy the sweeping views of Banderas Bay and the vibrant city. Every detail has been carefully crafted to fit your sophisticated lifestyle, Condo Features:- Penthouse corner unit with breathtaking panoramic views.- Sleek top-hung floor to ceiling doors slide neatly to allow uninterrupted views to the West, Entire North and the East,-Living, dining and kitchen area windows seamlessly stack while blending indoor and outdoor spaces for maximum use.