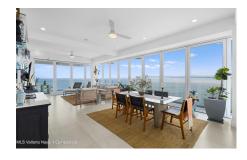

## Descripci??n de la propiedad:

Step into a life of oceanfront luxury when you come home to a custom-designed luxury penthouse in lower Conchas Chinas. Also known as the Beverly Hills of Puerto Vallarta. With high-end upgrades like Quartzite countertops, porcelain tile, and Monogram appliances, floor-to-ceiling windows that frame and open up to enjoy the sweeping views of Banderas Bay and the vibrant city. Every detail has been carefully crafted to fit your sophisticated lifestyle, Condo Features:- Penthouse corner unit with breathtaking panoramic views.- Sleek top-hung floor to ceiling doors slide neatly to allow uninterrupted views to the West, Entire North and the East,-Living, dining and kitchen area windows seamlessly stack while blending indoor and outdoor spaces for maximum use.