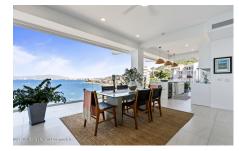

## Descripci??n de la propiedad:

Step into a life of oceanfront luxury when you come home to a custom-designed luxury penthouse in lower Conchas Chinas. Also known as the Beverly Hills of Puerto Vallarta. With high-end upgrades like Quartzite countertops, porcelain tile, and Monogram appliances, floor-to-ceiling windows that frame and open up to enjoy the sweeping views of Banderas Bay and the vibrant city. Every detail has been carefully crafted to fit your sophisticated lifestyle, Condo Features:- Penthouse corner unit with breathtaking panoramic views.- Sleek top-hung floor to ceiling doors slide neatly to allow uninterrupted views to the West, Entire North and the East,-Living, dining and kitchen area windows seamlessly stack while blending indoor and outdoor spaces for maximum use.