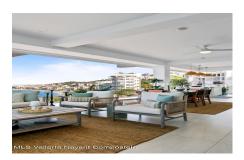

## Descripci??n de la propiedad:

Step into a life of oceanfront luxury when you come home to a custom-designed luxury penthouse in lower Conchas Chinas. Also known as the Beverly Hills of Puerto Vallarta. With high-end upgrades like Quartzite countertops, porcelain tile, and Monogram appliances, floor-to-ceiling windows that frame and open up to enjoy the sweeping views of Banderas Bay and the vibrant city. Every detail has been carefully crafted to fit your sophisticated lifestyle, Condo Features:- Penthouse corner unit with breathtaking panoramic views.- Sleek top-hung floor to ceiling doors slide neatly to allow uninterrupted views to the West, Entire North and the East,-Living, dining and kitchen area windows seamlessly stack while blending indoor and outdoor spaces for maximum use.