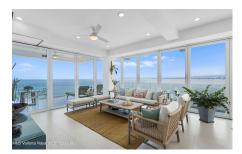

## Descripci??n de la propiedad:

Step into a life of oceanfront luxury when you come home to a custom-designed luxury penthouse in lower Conchas Chinas. Also known as the Beverly Hills of Puerto Vallarta. With high-end upgrades like Quartzite countertops, porcelain tile, and Monogram appliances, floor-to-ceiling windows that frame and open up to enjoy the sweeping views of Banderas Bay and the vibrant city. Every detail has been carefully crafted to fit your sophisticated lifestyle, Condo Features:- Penthouse corner unit with breathtaking panoramic views.- Sleek top-hung floor to ceiling doors slide neatly to allow uninterrupted views to the West, Entire North and the East,-Living, dining and kitchen area windows seamlessly stack while blending indoor and outdoor spaces for maximum use.