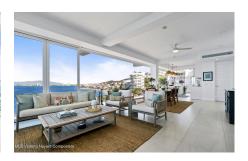

## Descripci??n de la propiedad:

Step into a life of oceanfront luxury when you come home to a custom-designed luxury penthouse in lower Conchas Chinas. Also known as the Beverly Hills of Puerto Vallarta. With high-end upgrades like Quartzite countertops, porcelain tile, and Monogram appliances, floor-to-ceiling windows that frame and open up to enjoy the sweeping views of Banderas Bay and the vibrant city. Every detail has been carefully crafted to fit your sophisticated lifestyle, Condo Features:- Penthouse corner unit with breathtaking panoramic views.- Sleek top-hung floor to ceiling doors slide neatly to allow uninterrupted views to the West, Entire North and the East,-Living, dining and kitchen area windows seamlessly stack while blending indoor and outdoor spaces for maximum use.