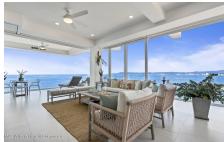

## Descripci??n de la propiedad:

Step into a life of oceanfront luxury when you come home to a custom-designed luxury penthouse in lower Conchas Chinas. Also known as the Beverly Hills of Puerto Vallarta. With high-end upgrades like Quartzite countertops, porcelain tile, and Monogram appliances, floor-to-ceiling windows that frame and open up to enjoy the sweeping views of Banderas Bay and the vibrant city. Every detail has been carefully crafted to fit your sophisticated lifestyle, Condo Features:- Penthouse corner unit with breathtaking panoramic views.- Sleek top-hung floor to ceiling doors slide neatly to allow uninterrupted views to the West, Entire North and the East,-Living, dining and kitchen area windows seamlessly stack while blending indoor and outdoor spaces for maximum use.