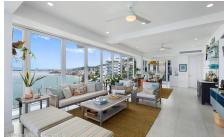

## Descripci??n de la propiedad:

Step into a life of oceanfront luxury when you come home to a custom-designed luxury penthouse in lower Conchas Chinas. Also known as the Beverly Hills of Puerto Vallarta. With high-end upgrades like Quartzite countertops, porcelain tile, and Monogram appliances, floor-to-ceiling windows that frame and open up to enjoy the sweeping views of Banderas Bay and the vibrant city. Every detail has been carefully crafted to fit your sophisticated lifestyle, Condo Features:- Penthouse corner unit with breathtaking panoramic views.- Sleek top-hung floor to ceiling doors slide neatly to allow uninterrupted views to the West, Entire North and the East,-Living, dining and kitchen area windows seamlessly stack while blending indoor and outdoor spaces for maximum use.