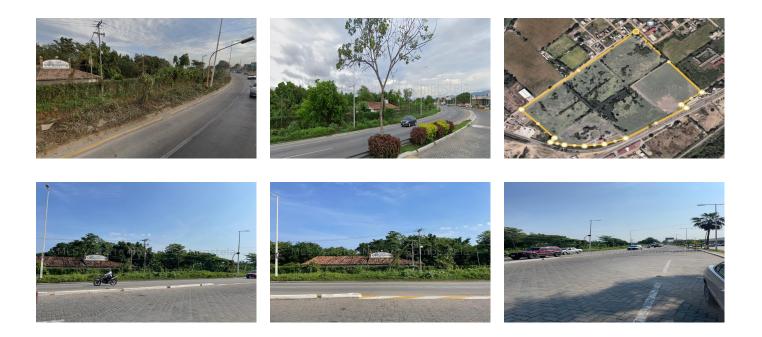

## Descripci??n de la propiedad:

This property is one of the very last - if not the last - development parcels of its kind in Puerto Vallarta. The property is virtually rectangular with 540 meters approximately of frontage on the highway by approximately 390 meters deep. According to VisorUrbano web site, the property has AUR/CS4 zoning which carries a COS of 0.8 and a CUS of 2.4. This generates the land value very conservatively at \$900M2 as indicated. Please contact agent for further details available to qualified purchasers.