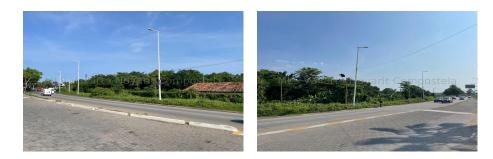

## Descripci??n de la propiedad:

This property is one of the very last - if not the last - development parcels of its kind in Puerto Vallarta. The property is virtually rectangular with 540 meters approximately of frontage on the highway by approximately 390 meters deep. According to VisorUrbano web site, the property has AUR/CS4 zoning which carries a COS of 0.8 and a CUS of 2.4. This generates the land value very conservatively at \$900M2 as indicated. Please contact agent for further details available to qualified purchasers.