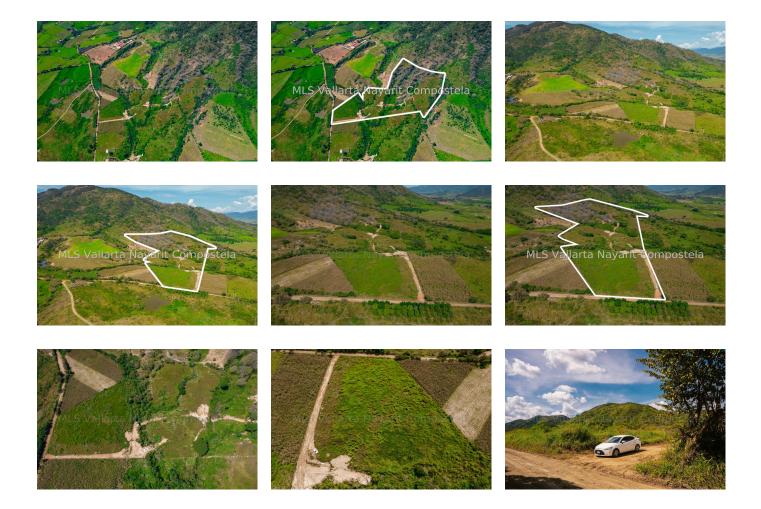

## Descripci??n de la propiedad:

Espanol abajo. The enchanting town of Talpa de Allende, located in Jalisco, is a community situated in the Sierra Madre mountains. Known as a "pueblo magico," or magic village, this mining town is celebrated for its cultural heritage and historical preservation. Each day, the scents of guava, coffee, and gum trees fill the air, enveloping this charming town characterized by its mountainous scenery, impressive old residences, and hardworking locals. It is always prepared to greet visitors drawn by one of humanity's most surprising motivations: faith. Talpa serves as a prominent destination along a well-traveled pilgrimage route, with journeys that can range from just a few kilometers to over a hundred. Just a 5 minute drive from Talpa, but you'll feel miles away on this pastoral 9 hectare