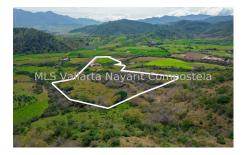

## Descripci??n de la propiedad:

Espanol abajo. The enchanting town of Talpa de Allende, located in Jalisco, is a community situated in the Sierra Madre mountains. Known as a "pueblo magico," or magic village, this mining town is celebrated for its cultural heritage and historical preservation. Each day, the scents of guava, coffee, and gum trees fill the air, enveloping this charming town characterized by its mountainous scenery, impressive old residences, and hardworking locals. It is always prepared to greet visitors drawn by one of humanity's most surprising motivations: faith. Talpa serves as a prominent destination along a well-traveled pilgrimage route, with journeys that can range from just a few kilometers to over a hundred. Just a 5 minute drive from Talpa, but you'll feel miles away on this pastoral 9 hectare