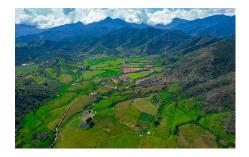

## Descripci??n de la propiedad:

Espanol abajo. The enchanting town of Talpa de Allende, located in Jalisco, is a community situated in the Sierra Madre mountains. Known as a "pueblo magico," or magic village, this mining town is celebrated for its cultural heritage and historical preservation. Each day, the scents of guava, coffee, and gum trees fill the air, enveloping this charming town characterized by its mountainous scenery, impressive old residences, and hardworking locals. It is always prepared to greet visitors drawn by one of humanity's most surprising motivations: faith. Talpa serves as a prominent destination along a well-traveled pilgrimage route, with journeys that can range from just a few kilometers to over a hundred. Just a 5 minute drive from Talpa, but you'll feel miles away on this pastoral 9 hectare