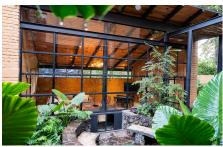

## Descripci??n de la propiedad:

Casa Patio, designed by the renowned Herchell Architects and winner of the American Property Awards in Architecture, is located in the enchanting magical town of San SebastiAn del Oeste, Mexico. This H-shaped house draws inspiration from the old haciendas of the 17th to 19th centuries, influenced by Spanish architecture and adapted to the 21st century. Featuring central patios, interior hallways, steel columns, exposed beams, large windows, and ironwork doors in the bedrooms overlooking the central patios, the house embodies a hacienda-style design that provides privacy from adjacent neighbors and fosters a communal atmosphere toward the center of the home. The property consists of 8 rooms, each with a private bathroom, making it ideal for rentals, investment, or a private residence.