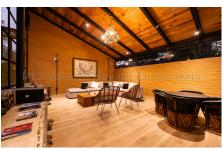

## Descripci??n de la propiedad:

Casa Patio, designed by the renowned Herchell Architects and winner of the American Property Awards in Architecture, is located in the enchanting magical town of San SebastiAn del Oeste, Mexico. This H-shaped house draws inspiration from the old haciendas of the 17th to 19th centuries, influenced by Spanish architecture and adapted to the 21st century. Featuring central patios, interior hallways, steel columns, exposed beams, large windows, and ironwork doors in the bedrooms overlooking the central patios, the house embodies a hacienda-style design that provides privacy from adjacent neighbors and fosters a communal atmosphere toward the center of the home. The property consists of 8 rooms, each with a private bathroom, making it ideal for rentals, investment, or a private residence.