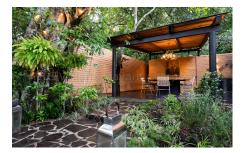

## Descripci??n de la propiedad:

Casa Patio, designed by the renowned Herchell Architects and winner of the American Property Awards in Architecture, is located in the enchanting magical town of San SebastiAn del Oeste, Mexico. This H-shaped house draws inspiration from the old haciendas of the 17th to 19th centuries, influenced by Spanish architecture and adapted to the 21st century. Featuring central patios, interior hallways, steel columns, exposed beams, large windows, and ironwork doors in the bedrooms overlooking the central patios, the house embodies a hacienda-style design that provides privacy from adjacent neighbors and fosters a communal atmosphere toward the center of the home. The property consists of 8 rooms, each with a private bathroom, making it ideal for rentals, investment, or a private residence.