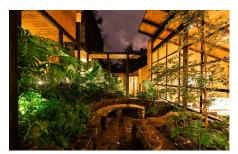

## Descripci??n de la propiedad:

Casa Patio, designed by the renowned Herchell Architects and winner of the American Property Awards in Architecture, is located in the enchanting magical town of San SebastiAn del Oeste, Mexico. This H-shaped house draws inspiration from the old haciendas of the 17th to 19th centuries, influenced by Spanish architecture and adapted to the 21st century. Featuring central patios, interior hallways, steel columns, exposed beams, large windows, and ironwork doors in the bedrooms overlooking the central patios, the house embodies a hacienda-style design that provides privacy from adjacent neighbors and fosters a communal atmosphere toward the center of the home. The property consists of 8 rooms, each with a private bathroom, making it ideal for rentals, investment, or a private residence.