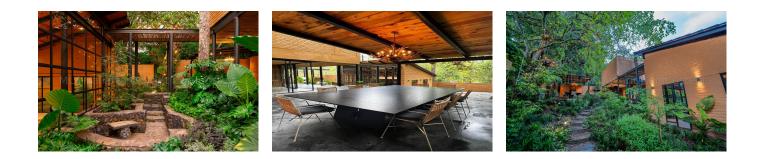

## Descripci??n de la propiedad:

Casa Patio, designed by the renowned Herchell Architects and winner of the American Property Awards in Architecture, is located in the enchanting magical town of San SebastiAn del Oeste, Mexico. This H-shaped house draws inspiration from the old haciendas of the 17th to 19th centuries, influenced by Spanish architecture and adapted to the 21st century. Featuring central patios, interior hallways, steel columns, exposed beams, large windows, and ironwork doors in the bedrooms overlooking the central patios, the house embodies a hacienda-style design that provides privacy from adjacent neighbors and fosters a communal atmosphere toward the center of the home. The property consists of 8 rooms, each with a private bathroom, making it ideal for rentals, investment, or a private residence.