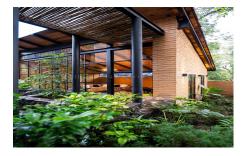

## Descripci??n de la propiedad:

Casa Patio, designed by the renowned Herchell Architects and winner of the American Property Awards in Architecture, is located in the enchanting magical town of San SebastiAn del Oeste, Mexico. This H-shaped house draws inspiration from the old haciendas of the 17th to 19th centuries, influenced by Spanish architecture and adapted to the 21st century. Featuring central patios, interior hallways, steel columns, exposed beams, large windows, and ironwork doors in the bedrooms overlooking the central patios, the house embodies a hacienda-style design that provides privacy from adjacent neighbors and fosters a communal atmosphere toward the center of the home. The property consists of 8 rooms, each with a private bathroom, making it ideal for rentals, investment, or a private residence.