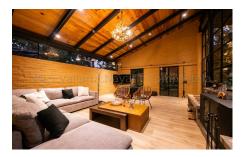

## Descripci??n de la propiedad:

Casa Patio, designed by the renowned Herchell Architects and winner of the American Property Awards in Architecture, is located in the enchanting magical town of San SebastiAn del Oeste, Mexico. This H-shaped house draws inspiration from the old haciendas of the 17th to 19th centuries, influenced by Spanish architecture and adapted to the 21st century. Featuring central patios, interior hallways, steel columns, exposed beams, large windows, and ironwork doors in the bedrooms overlooking the central patios, the house embodies a hacienda-style design that provides privacy from adjacent neighbors and fosters a communal atmosphere toward the center of the home. The property consists of 8 rooms, each with a private bathroom, making it ideal for rentals, investment, or a private residence.