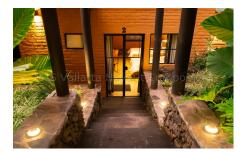

## Descripci??n de la propiedad:

Casa Patio, designed by the renowned Herchell Architects and winner of the American Property Awards in Architecture, is located in the enchanting magical town of San SebastiAn del Oeste, Mexico. This H-shaped house draws inspiration from the old haciendas of the 17th to 19th centuries, influenced by Spanish architecture and adapted to the 21st century. Featuring central patios, interior hallways, steel columns, exposed beams, large windows, and ironwork doors in the bedrooms overlooking the central patios, the house embodies a hacienda-style design that provides privacy from adjacent neighbors and fosters a communal atmosphere toward the center of the home. The property consists of 8 rooms, each with a private bathroom, making it ideal for rentals, investment, or a private residence.