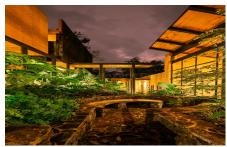

## Descripci??n de la propiedad:

Casa Patio, designed by the renowned Herchell Architects and winner of the American Property Awards in Architecture, is located in the enchanting magical town of San SebastiAn del Oeste, Mexico. This H-shaped house draws inspiration from the old haciendas of the 17th to 19th centuries, influenced by Spanish architecture and adapted to the 21st century. Featuring central patios, interior hallways, steel columns, exposed beams, large windows, and ironwork doors in the bedrooms overlooking the central patios, the house embodies a hacienda-style design that provides privacy from adjacent neighbors and fosters a communal atmosphere toward the center of the home. The property consists of 8 rooms, each with a private bathroom, making it ideal for rentals, investment, or a private residence.