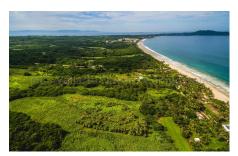

## Descripci??n de la propiedad:

Beautiful, flat and completely fenced 2.5 acres, (one hectarea), with a coconut tree-lined path going all the way through the grass-covered land to the back where you will find two giant Parota "umbrella trees" - one of the largest trees in Mexico and Central America, known for their beauty, hard wood and year-round shade protection. The property is across the street from the white sand beaches in the original Litibu beach community, located at the northern end of the same beach as the Four Seasons Hotel, St. Regis Resort, Kupuri Beach Club, etc. It's a 10-minute drive to Punta de Mita which has a modern hospital, supermarkets, a wine boutique, fashion and home decoration shops, excellent restaurants, tours and some excellent surf breaks and ice cream shops!