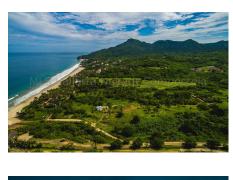

## Descripci??n de la propiedad:

Beautiful, flat and completely fenced 2.5 acres, (one hectarea), with a coconut tree-lined path going all the way through the grass-covered land to the back where you will find two giant Parota "umbrella trees" - one of the largest trees in Mexico and Central America, known for their beauty, hard wood and year-round shade protection. The property is across the street from the white sand beaches in the original Litibu beach community, located at the northern end of the same beach as the Four Seasons Hotel, St. Regis Resort, Kupuri Beach Club, etc. It's a 10-minute drive to Punta de Mita which has a modern hospital, supermarkets, a wine boutique, fashion and home decoration shops, excellent restaurants, tours and some excellent surf breaks and ice cream shops!