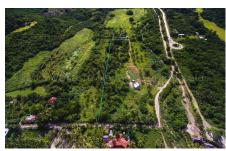

## Descripci??n de la propiedad:

Beautiful, flat and completely fenced 2.5 acres, (one hectarea), with a coconut tree-lined path going all the way through the grass-covered land to the back where you will find two giant Parota "umbrella trees" - one of the largest trees in Mexico and Central America, known for their beauty, hard wood and year-round shade protection. The property is across the street from the white sand beaches in the original Litibu beach community, located at the northern end of the same beach as the Four Seasons Hotel, St. Regis Resort, Kupuri Beach Club, etc. It's a 10-minute drive to Punta de Mita which has a modern hospital, supermarkets, a wine boutique, fashion and home decoration shops, excellent restaurants, tours and some excellent surf breaks and ice cream shops!