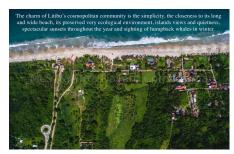

## Descripci??n de la propiedad:

Beautiful, flat and completely fenced 2.5 acres, (one hectarea), with a coconut tree-lined path going all the way through the grass-covered land to the back where you will find two giant Parota "umbrella trees" - one of the largest trees in Mexico and Central America, known for their beauty, hard wood and year-round shade protection. The property is across the street from the white sand beaches in the original Litibu beach community, located at the northern end of the same beach as the Four Seasons Hotel, St. Regis Resort, Kupuri Beach Club, etc. It's a 10-minute drive to Punta de Mita which has a modern hospital, supermarkets, a wine boutique, fashion and home decoration shops, excellent restaurants, tours and some excellent surf breaks and ice cream shops!