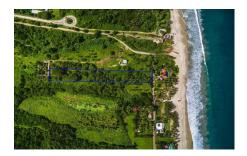

## Descripci??n de la propiedad:

Beautiful, flat and completely fenced 2.5 acres, (one hectarea), with a coconut tree-lined path going all the way through the grass-covered land to the back where you will find two giant Parota "umbrella trees" - one of the largest trees in Mexico and Central America, known for their beauty, hard wood and year-round shade protection. The property is across the street from the white sand beaches in the original Litibu beach community, located at the northern end of the same beach as the Four Seasons Hotel, St. Regis Resort, Kupuri Beach Club, etc. It's a 10-minute drive to Punta de Mita which has a modern hospital, supermarkets, a wine boutique, fashion and home decoration shops, excellent restaurants, tours and some excellent surf breaks and ice cream shops!