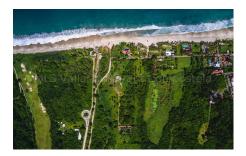

## Descripci??n de la propiedad:

Beautiful, flat and completely fenced 2.5 acres, (one hectarea), with a coconut tree-lined path going all the way through the grass-covered land to the back where you will find two giant Parota "umbrella trees" - one of the largest trees in Mexico and Central America, known for their beauty, hard wood and year-round shade protection. The property is across the street from the white sand beaches in the original Litibu beach community, located at the northern end of the same beach as the Four Seasons Hotel, St. Regis Resort, Kupuri Beach Club, etc. It's a 10-minute drive to Punta de Mita which has a modern hospital, supermarkets, a wine boutique, fashion and home decoration shops, excellent restaurants, tours and some excellent surf breaks and ice cream shops!