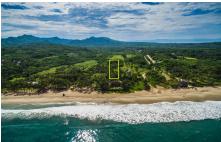

## Descripci??n de la propiedad:

Beautiful, flat and completely fenced 2.5 acres, (one hectarea), with a coconut tree-lined path going all the way through the grass-covered land to the back where you will find two giant Parota "umbrella trees" - one of the largest trees in Mexico and Central America, known for their beauty, hard wood and year-round shade protection. The property is across the street from the white sand beaches in the original Litibu beach community, located at the northern end of the same beach as the Four Seasons Hotel, St. Regis Resort, Kupuri Beach Club, etc. It's a 10-minute drive to Punta de Mita which has a modern hospital, supermarkets, a wine boutique, fashion and home decoration shops, excellent restaurants, tours and some excellent surf breaks and ice cream shops!