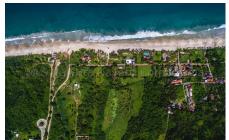

## Descripci??n de la propiedad:

Beautiful, flat and completely fenced 2.5 acres, (one hectarea), with a coconut tree-lined path going all the way through the grass-covered land to the back where you will find two giant Parota "umbrella trees" - one of the largest trees in Mexico and Central America, known for their beauty, hard wood and year-round shade protection. The property is across the street from the white sand beaches in the original Litibu beach community, located at the northern end of the same beach as the Four Seasons Hotel, St. Regis Resort, Kupuri Beach Club, etc. It's a 10-minute drive to Punta de Mita which has a modern hospital, supermarkets, a wine boutique, fashion and home decoration shops, excellent restaurants, tours and some excellent surf breaks and ice cream shops!