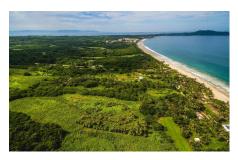

## Descripci??n de la propiedad:

Beautiful, flat and completely fenced 2.5 acres, (one hectarea), with a coconut tree-lined path going all the way through the grass-covered land to the back where you will find two giant Parota "umbrella trees" - one of the largest trees in Mexico and Central America, known for their beauty, hard wood and year-round shade protection. The property is across the street from the white sand beaches in the original Litibu beach community, located at the northern end of the same beach as the Four Seasons Hotel, St. Regis Resort, Kupuri Beach Club, etc. It's a 10-minute drive to Punta de Mita which has a modern hospital, supermarkets, a wine boutique, fashion and home decoration shops, excellent restaurants, tours and some excellent surf breaks and ice cream shops!