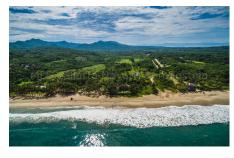

## Descripci??n de la propiedad:

Beautiful, flat and completely fenced 2.5 acres, (one hectarea), with a coconut tree-lined path going all the way through the grass-covered land to the back where you will find two giant Parota "umbrella trees" - one of the largest trees in Mexico and Central America, known for their beauty, hard wood and year-round shade protection. The property is across the street from the white sand beaches in the original Litibu beach community, located at the northern end of the same beach as the Four Seasons Hotel, St. Regis Resort, Kupuri Beach Club, etc. It's a 10-minute drive to Punta de Mita which has a modern hospital, supermarkets, a wine boutique, fashion and home decoration shops, excellent restaurants, tours and some excellent surf breaks and ice cream shops!