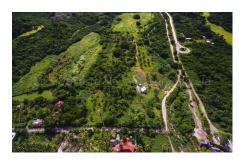

## Descripci??n de la propiedad:

Beautiful, flat and completely fenced 2.5 acres, (one hectarea), with a coconut tree-lined path going all the way through the grass-covered land to the back where you will find two giant Parota "umbrella trees" - one of the largest trees in Mexico and Central America, known for their beauty, hard wood and year-round shade protection. The property is across the street from the white sand beaches in the original Litibu beach community, located at the northern end of the same beach as the Four Seasons Hotel, St. Regis Resort, Kupuri Beach Club, etc. It's a 10-minute drive to Punta de Mita which has a modern hospital, supermarkets, a wine boutique, fashion and home decoration shops, excellent restaurants, tours and some excellent surf breaks and ice cream shops!