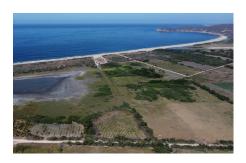

## Descripci??n de la propiedad:

VISTA HERMOSA PLOTIn Front of Semivirgen Beach - Investment OpportunityThis spectacular property, perfect for building your beachfront home, is a hidden gem in the most peaceful and magical place in Jalisco. About 2.5 hours from Puerto Vallarta, is the Town of Vista Hermosa, a place for fishing, camping, retreat, semi-virgin beach, surfing and other coastal culture of the Jalisco area. The plot has electricity service less than 500 meters away, access by car to the side of the already made road. It will be necessary to make a water well and a pit.MEASURES8.5 Beach Front584 Northwest578 Southeast9.94 to the Fund