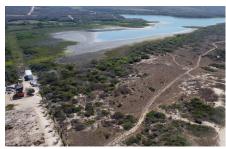

## Descripci??n de la propiedad:

VISTA HERMOSA PLOTIn Front of Semivirgen Beach - Investment OpportunityThis spectacular property, perfect for building your beachfront home, is a hidden gem in the most peaceful and magical place in Jalisco. About 2.5 hours from Puerto Vallarta, is the Town of Vista Hermosa, a place for fishing, camping, retreat, semi-virgin beach, surfing and other coastal culture of the Jalisco area. The plot has electricity service less than 500 meters away, access by car to the side of the already made road. It will be necessary to make a water well and a pit.MEASURES8.5 Beach Front584 Northwest578 Southeast9.94 to the Fund