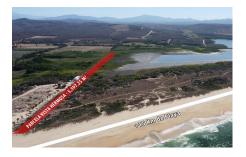

## Descripci??n de la propiedad:

VISTA HERMOSA PLOTIn Front of Semivirgen Beach - Investment OpportunityThis spectacular property, perfect for building your beachfront home, is a hidden gem in the most peaceful and magical place in Jalisco. About 2.5 hours from Puerto Vallarta, is the Town of Vista Hermosa, a place for fishing, camping, retreat, semi-virgin beach, surfing and other coastal culture of the Jalisco area. The plot has electricity service less than 500 meters away, access by car to the side of the already made road. It will be necessary to make a water well and a pit.MEASURES8.5 Beach Front584 Northwest578 Southeast9.94 to the Fund