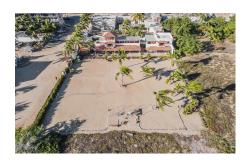

## Descripci??n de la propiedad:

Amazing Hacienda Costa Alegre is in the charming village of Punta Perula, South Puerto Vallarta in the state of Jalisco. Just in the heart of Costa Alegre; It sits at the north end of the bay of Chamela, facing the islands Pajarera and Cocinas. The warm, calm waters of the bay allow for safe swimming. Boats have an easy access to the sea thanks to a ramp along a lagoon at the north end of the beach. The village is just outside the Chamela-Cuixmala Biosphere Reserve, a 131 sq km nature reserve. It is also near to Careyes. This property features: A meticulously built as a USA standards 4-unit family compound designed by North American architect Heather SewellTwo lots: A total of 2,166.03 sq meters both lots; First lot, where hacienda was build (722 square meters)