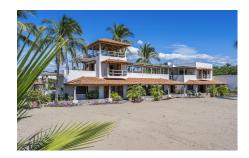

## Descripci??n de la propiedad:

Amazing Hacienda Costa Alegre is in the charming village of Punta Perula, South Puerto Vallarta in the state of Jalisco. Just in the heart of Costa Alegre; It sits at the north end of the bay of Chamela, facing the islands Pajarera and Cocinas. The warm, calm waters of the bay allow for safe swimming. Boats have an easy access to the sea thanks to a ramp along a lagoon at the north end of the beach. The village is just outside the Chamela-Cuixmala Biosphere Reserve, a 131 sq km nature reserve. It is also near to Careyes. This property features: A meticulously built as a USA standards 4-unit family compound designed by North American architect Heather SewellTwo lots: A total of 2,166.03 sq meters both lots; First lot, where hacienda was build (722 square meters)