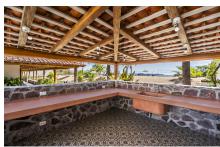

## Descripci??n de la propiedad:

Amazing Hacienda Costa Alegre is in the charming village of Punta Perula, South Puerto Vallarta in the state of Jalisco. Just in the heart of Costa Alegre; It sits at the north end of the bay of Chamela, facing the islands Pajarera and Cocinas. The warm, calm waters of the bay allow for safe swimming. Boats have an easy access to the sea thanks to a ramp along a lagoon at the north end of the beach. The village is just outside the Chamela-Cuixmala Biosphere Reserve, a 131 sq km nature reserve. It is also near to Careyes. This property features: A meticulously built as a USA standards 4-unit family compound designed by North American architect Heather SewellTwo lots: A total of 2,166.03 sq meters both lots; First lot, where hacienda was build (722 square meters)