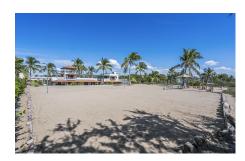

## Descripci??n de la propiedad:

Amazing Hacienda Costa Alegre is in the charming village of Punta Perula, South Puerto Vallarta in the state of Jalisco. Just in the heart of Costa Alegre; It sits at the north end of the bay of Chamela, facing the islands Pajarera and Cocinas. The warm, calm waters of the bay allow for safe swimming. Boats have an easy access to the sea thanks to a ramp along a lagoon at the north end of the beach. The village is just outside the Chamela-Cuixmala Biosphere Reserve, a 131 sq km nature reserve. It is also near to Careyes. This property features: A meticulously built as a USA standards 4-unit family compound designed by North American architect Heather SewellTwo lots: A total of 2,166.03 sq meters both lots; First lot, where hacienda was build (722 square meters)