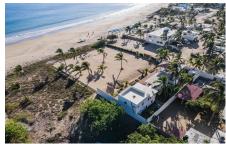

## Descripci??n de la propiedad:

Amazing Hacienda Costa Alegre is in the charming village of Punta Perula, South Puerto Vallarta in the state of Jalisco. Just in the heart of Costa Alegre; It sits at the north end of the bay of Chamela, facing the islands Pajarera and Cocinas. The warm, calm waters of the bay allow for safe swimming. Boats have an easy access to the sea thanks to a ramp along a lagoon at the north end of the beach. The village is just outside the Chamela-Cuixmala Biosphere Reserve, a 131 sq km nature reserve. It is also near to Careyes. This property features: A meticulously built as a USA standards 4-unit family compound designed by North American architect Heather SewellTwo lots: A total of 2,166.03 sq meters both lots; First lot, where hacienda was build (722 square meters)