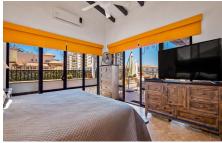

The large bedroom attached to the rooftop terrace features wall-to-wall glass doors, a walk-in closet, and a full bath. The main floor features a spacious open concept living area, dining area, storage area, laundry with washer/dryer combo, and half bath. The kitchen features stone countertops, a dishwasher, microwave, full-size gas range, refrigerator, five-stage water filter, and plenty of storage. A spacious second bedroom on the main floor features remodeled bath and plenty of closet space.

It can easily be converted into a 3br/3ba. Each room has mini-split A/C and ceiling fans. Each bedroom features a king-sized bed and large color TV. The entire property has strong Wi-Fi coverage with custom signal extenders in all areas. Telmex provides Internet and features a fiber-optic connection allowing for speeds up to one gig.