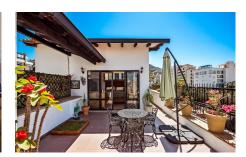

## Descripci??n de la propiedad:

Goldilocks Dream Home! Turn-key, fully furnished Penthouse in the desirable and highly sought-after Zona Romantica. Pedestrian-friendly, flat area of town, one block from the beach, Isla Cuale, and famous Malecon. Easy access to great restaurants, stores, grocery, banking, and nightlife. Great value for the size, location, and view. North facing Penthouse on 2 levels, very private, only one unit per floor. Features a large front balcony that stretches the entire front of the building providing partial west ocean views and east views of the mountains. Traditional Mexican design with modern updates throughout. No cookie-cutter, shoebox, generic looks here! Features a large, private rooftop terrace with a heated jacuzzi, sink, and gas grill.