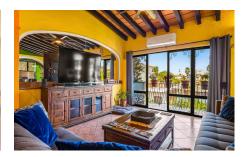

## Descripci??n de la propiedad:

Goldilocks Dream Home! Turn-key, fully furnished Penthouse in the desirable and highly sought-after Zona Romantica. Pedestrian-friendly, flat area of town, one block from the beach, Isla Cuale, and famous Malecon. Easy access to great restaurants, stores, grocery, banking, and nightlife. Great value for the size, location, and view. North facing Penthouse on 2 levels, very private, only one unit per floor. Features a large front balcony that stretches the entire front of the building providing partial west ocean views and east views of the mountains. Traditional Mexican design with modern updates throughout. No cookie-cutter, shoebox, generic looks here! Features a large, private rooftop terrace with a heated jacuzzi, sink, and gas grill.

The large bedroom attached to the rooftop terrace features wall-to-wall glass doors, a walk-in closet, and a full bath. The main floor features a spacious open concept living area, dining area, storage area, laundry with washer/dryer combo, and half bath. The kitchen features stone countertops, a dishwasher, microwave, full-size gas range, refrigerator, five-stage water filter, and plenty of storage. A spacious second bedroom on the main floor features remodeled bath and plenty of closet space.