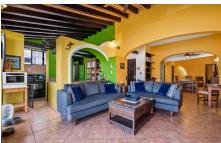

## Descripci??n de la propiedad:

Goldilocks Dream Home! Turn-key, fully furnished Penthouse in the desirable and highly sought-after Zona Romantica. Pedestrian-friendly, flat area of town, one block from the beach, Isla Cuale, and famous Malecon. Easy access to great restaurants, stores, grocery, banking, and nightlife. Great value for the size, location, and view. North facing Penthouse on 2 levels, very private, only one unit per floor. Features a large front balcony that stretches the entire front of the building providing partial west ocean views and east views of the mountains. Traditional Mexican design with modern updates throughout. No cookie-cutter, shoebox, generic looks here! Features a large, private rooftop terrace with a heated jacuzzi, sink, and gas grill.

The large bedroom attached to the rooftop terrace features wall-to-wall glass doors, a walk-in closet, and a full bath. The main floor features a spacious open concept living area, dining area, storage area, laundry with washer/dryer combo, and half bath. The kitchen features stone countertops, a dishwasher, microwave, full-size gas range, refrigerator, five-stage water filter, and plenty of storage. A spacious second bedroom on the main floor features remodeled bath and plenty of closet space.