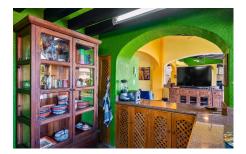

The large bedroom attached to the rooftop terrace features wall-to-wall glass doors, a walk-in closet, and a full bath. The main floor features a spacious open concept living area, dining area, storage area, laundry with washer/dryer combo, and half bath. The kitchen features stone countertops, a dishwasher, microwave, full-size gas range, refrigerator, five-stage water filter, and plenty of storage. A spacious second bedroom on the main floor features remodeled bath and plenty of closet space.