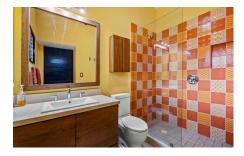

The large bedroom attached to the rooftop terrace features wall-to-wall glass doors, a walk-in closet, and a full bath. The main floor features a spacious open concept living area, dining area, storage area, laundry with washer/dryer combo, and half bath. The kitchen features stone countertops, a dishwasher, microwave, full-size gas range, refrigerator, five-stage water filter, and plenty of storage. A spacious second bedroom on the main floor features remodeled bath and plenty of closet space.