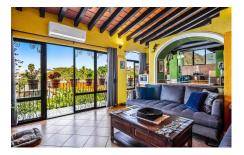

## Descripci??n de la propiedad:

Goldilocks Dream Home! Turn-key, fully furnished Penthouse in the desirable and highly sought-after Zona Romantica. Pedestrian-friendly, flat area of town, one block from the beach, Isla Cuale, and famous Malecon. Easy access to great restaurants, stores, grocery, banking, and nightlife. Great value for the size, location, and view. North facing Penthouse on 2 levels, very private, only one unit per floor. Features a large front balcony that stretches the entire front of the building providing partial west ocean views and east views of the mountains. Traditional Mexican design with modern updates throughout. No cookie-cutter, shoebox, generic looks here! Features a large, private rooftop terrace with a heated jacuzzi, sink, and gas grill.

The large bedroom attached to the rooftop terrace features wall-to-wall glass doors, a walk-in closet, and a full bath. The main floor features a spacious open concept living area, dining area, storage area, laundry with washer/dryer combo, and half bath. The kitchen features stone countertops, a dishwasher, microwave, full-size gas range, refrigerator, five-stage water filter, and plenty of storage. A spacious second bedroom on the main floor features remodeled bath and plenty of closet space.