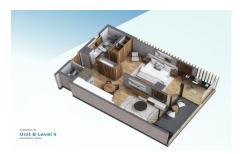

## \$ 345,377.00 USD For Sale

- Tipo: Condo
- **Cama(s):** 1
- **Ba??o(s):** 1
- Pa??s: M??xico

- Estado / Regi??n: Jalisco
- Ciudad: Puerto Vallarta
- **??rea:** Amapas
- A??o de Construcci??n: 2021

## Descripci??n de la propiedad:

Edge is the newest innovative development in the heart of the Zona Romantica. This project is located adjacent to Old Town, where all the trendiest restaurants, galleries, & boutiques are located. The four architecturally unique buildings are inventive in design and consist of only 39 luxury residences. Each building has one to two units per floor, which provides the ultimate privacy. From the unparalleled location on prestigious Los Muertos Beach to the contemporary communal areas, living at the Edge will leave one feeling privileged. The tastefully designed and mindful common amenities such as a fire pit, covered bars, fitness room, sunning and covered lounge areas are designed for socializing with a view. PRICE REFLECTS PRE-CONSTRUCTION DISCOUNT. CHECK WITH YOUR AGENT FOR DETAILS.