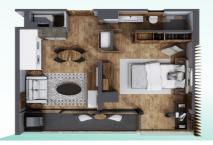

## \$ 345,377.00 USD For Sale

- Tipo: Condo
- **Cama(s):** 1
- **Ba??o(s):** 1
- Pa??s: M??xico

- Estado / Regi??n: Jalisco
- Ciudad: Puerto Vallarta
- **??rea:** Amapas
- A??o de Construcci??n: 2021