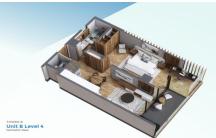

## EDGE Unit B-401 PVRPV Real Estate

## \$ 353,758.00 USD For Sale

- Tipo: Condo
- **Cama(s):** 1
- **Ba??o(s):** 1
- Pa??s: M??xico

- Estado / Regi??n: Jalisco
- Ciudad: Puerto Vallarta
- **??rea:** Amapas
- A??o de Construcci??n: 2021