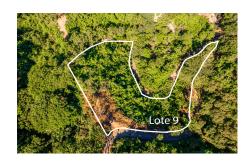

## Descripci??n de la propiedad:

Welcome to Hacienda Media Luna #9. This parcel is build-ready for your incredibly designed estate home. This highly desired Patzcuaro community is only a beautiful 10-minute drive through the jungle to Sayulita. Upon entering this private community, you will soon arrive to full majestic views of the ocean from Punta de Mita to the South to Patzcuarito Beach to the North. The sounds of this parcel are also amazing - only the sea and the birds!This 4,705.30 m2 parcel includes CFE (electricity) and potable water. Hacienda Media Luna #9 also includes 10.8894% of the common areas.