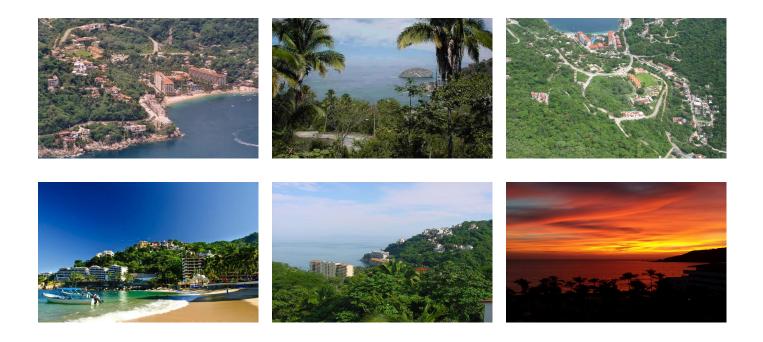

## Descripci??n de la propiedad:

Lots are now available for sale within the exclusive development of Lomas del Pacifico in Mismaloya. Lot prices start at \$67,230 USD This is an opportunity to build your dream home on one of these fantastic lots. These prime lots are located approximately 20 minutes south of Puerto Vallarta and are just across the main road from the famous Mismaloya beach. Prices and the location are unbeatable.