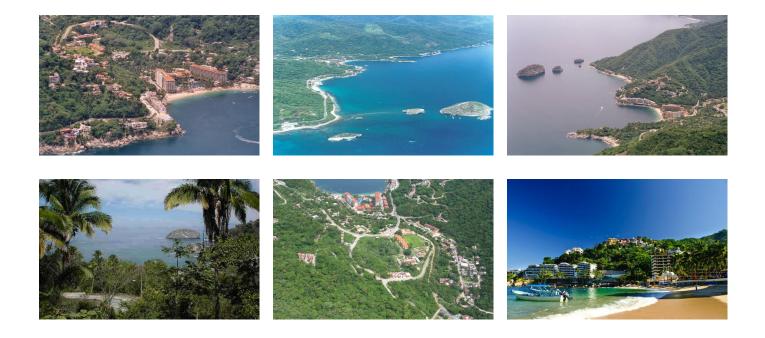

## Descripci??n de la propiedad:

Lots are now available for sale within the exclusive development of Lomas del Pacifico in Mismaloya. Lot prices start at \$67,230 USD This is an opportunity to build your dream home on one of these fantastic lots. These prime lots are located approximately 20 minutes south of Puerto Vallarta and are just across the main road from the famous Mismaloya beach. Prices and the location are unbeatable.