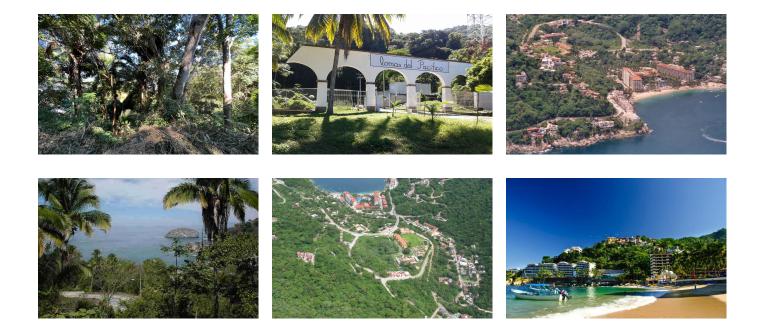

### Descripci??n de la propiedad:

Lots are now available for sale within the exclusive development of Lomas del Pacifico in Mismaloya. Lot prices start at \$67,230 USD This is an opportunity to build your dream home on one of these fantastic lots. These prime lots are located approximately 20 minutes south of Puerto Vallarta and are just across the main road from the famous Mismaloya beach. Prices and the location are unbeatable.