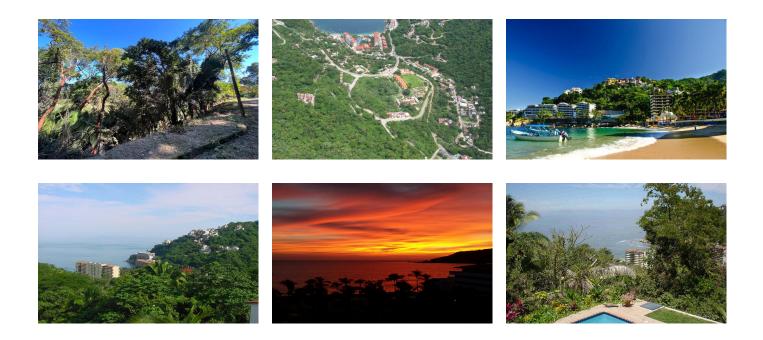

## Descripci??n de la propiedad:

Lots are now available for sale within the exclusive development of Lomas del Pacifico in Mismaloya. Lot prices start at \$67,230 USD This is an opportunity to build your dream home on one of these fantastic lots. These prime lots are located approximately 20 minutes south of Puerto Vallarta and are just across the main road from the famous Mismaloya beach. Prices and the location are unbeatable.