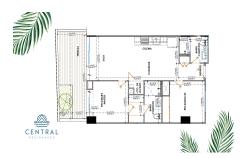

## \$ 320,018.00 USD For Sale

- Tipo: Central Residences
- **Cama(s):** 2
- **Ba??o(s):** 2.00
- Pa??s: M??xico

- Estado / Regi??n: JALISCO
- Ciudad: Puerto Vallarta
- **??rea:** Versalles
- A??o de Construcci??n: 103.04

## Descripci??n de la propiedad:

Introducing CENTRAL residences, the newest development in the Versalles neighborhood of Puerto Vallarta. Central will have 47 condos, of which 11 are type A, 24 type B and 12 type C. They range from 1 Bed + Den (type A), 2 Bed 2 Bath (Type B), 2 bed 2 bath + Lock off 1 bed 1 bath (Type C). Thirteen of those units will have mesmerizing ocean views. With an array of incredible rooftop amenities, Central will redefine luxury living - with an infinity pool that seemingly merges with the ocean and city, a fitness center, wellness room, co-working room, Bar and Jacuzzi all facing the ocean and mountain views. Underground parking and Bodega are a purchasable option to add onto your great Living Investment! Invest in your dream, invest in Versalles, Invest in Central!