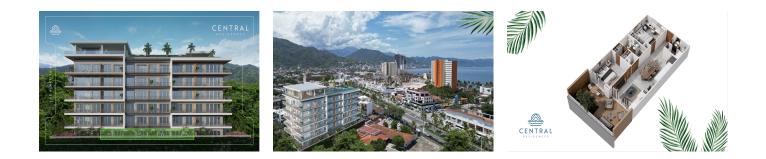

## Descripci??n de la propiedad:

Introducing CENTRAL residences, the newest development in the Versalles neighborhood of Puerto Vallarta. Central will have 47 condos, of which 11 are type A, 24 type B and 12 type C. They range from 1 Bed + Den (type A), 2 Bed 2 Bath (Type B), 2 bed 2 bath + Lock off 1 bed 1 bath (Type C). Thirteen of those units will have mesmerizing ocean views. With an array of incredible rooftop amenities, Central will redefine luxury living - with an infinity pool that seemingly merges with the ocean and city, a fitness center, wellness room, co-working room, Bar and Jacuzzi all facing the ocean and mountain views. Underground parking and Bodega are a purchasable option to add onto your great Living Investment! Invest in your dream, invest in Versalles, Invest in Central!