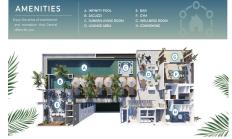

## Descripci??n de la propiedad:

Introducing CENTRAL residences, the newest development in the Versalles neighborhood of Puerto Vallarta. Central will have 47 condos, of which 11 are type A, 24 type B and 12 type C. They range from 1 Bed + Den (type A), 2 Bed 2 Bath (Type B), 2 bed 2 bath + Lock off 1 bed 1 bath (Type C). Thirteen of those units will have mesmerizing ocean views. With an array of incredible rooftop amenities, Central will redefine luxury living - with an infinity pool that seemingly merges with the ocean and city, a fitness center, wellness room, co-working room, Bar and Jacuzzi all facing the ocean and mountain views. Underground parking and Bodega are a purchasable option to add onto your great Living Investment! Invest in your dream, invest in Versalles, Invest in Central!