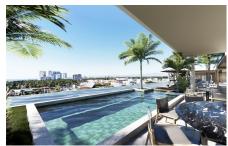

## Descripci??n de la propiedad:

Introducing CENTRAL residences, the newest development in the Versalles neighborhood of Puerto Vallarta. Central will have 47 condos, of which 11 are type A, 24 type B and 12 type C. They range from 1 Bed + Den (type A), 2 Bed 2 Bath (Type B), 2 bed 2 bath + Lock off 1 bed 1 bath (Type C). Thirteen of those units will have mesmerizing ocean views. With an array of incredible rooftop amenities, Central will redefine luxury living - with an infinity pool that seemingly merges with the ocean and city, a fitness center, wellness room, co-working room, Bar and Jacuzzi all facing the ocean and mountain views. Underground parking and Bodega are a purchasable option to add onto your great Living Investment! Invest in your dream, invest in Versalles, Invest in Central!