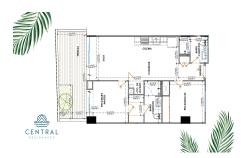

## \$ 324,211.00 USD For Sale

- Tipo: Central Residences
- **Cama(s):** 2
- **Ba??o(s):** 2.00
- Pa??s: M??xico

- Estado / Regi??n: JALISCO
- Ciudad: Puerto Vallarta
- **??rea:** Versalles
- A??o de Construcci??n: 104.39

## Descripci??n de la propiedad:

Introducing CENTRAL residences, the newest development in the Versalles neighborhood of Puerto Vallarta. Central will have 47 condos, of which 11 are type A, 24 type B and 12 type C. They range from 1 Bed + Den (type A), 2 Bed 2 Bath (Type B), 2 bed 2 bath + Lock off 1 bed 1 bath (Type C). Thirteen of those units will have mesmerizing ocean views. With an array of incredible rooftop amenities, Central will redefine luxury living - with an infinity pool that seemingly merges with the ocean and city, a fitness center, wellness room, co-working room, Bar and Jacuzzi all facing the ocean and mountain views. Underground parking and Bodega are a purchasable option to add onto your great Living Investment! Invest in your dream, invest in Versalles, Invest inCentral!