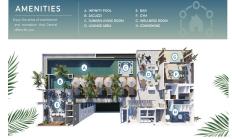

## Descripci??n de la propiedad:

Introducing CENTRAL residences, the newest development in the Versalles neighborhood of Puerto Vallarta. Central will have 47 condos, of which 11 are type A, 24 type B and 12 type C. They range from 1 Bed + Den (type A), 2 Bed 2 Bath (Type B), 2 bed 2 bath + Lock off 1 bed 1 bath (Type C). Thirteen of those units will have mesmerizing ocean views. With an array of incredible rooftop amenities, Central will redefine luxury living - with an infinity pool that seemingly merges with the ocean and city, a fitness center, wellness room, co-working room, Bar and Jacuzzi all facing the ocean and mountain views. Underground parking and Bodega are a purchasable option to add onto your great Living Investment! Invest in your dream, invest in Versalles, Invest inCentral!