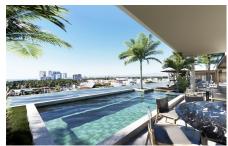

## Descripci??n de la propiedad:

Introducing CENTRAL residences, the newest development in the Versalles neighborhood of Puerto Vallarta. Central will have 47 condos, of which 11 are type A, 24 type B and 12 type C. They range from 1 Bed + Den (type A), 2 Bed 2 Bath (Type B), 2 bed 2 bath + Lock off 1 bed 1 bath (Type C). Thirteen of those units will have mesmerizing ocean views. With an array of incredible rooftop amenities, Central will redefine luxury living - with an infinity pool that seemingly merges with the ocean and city, a fitness center, wellness room, co-working room, Bar and Jacuzzi all facing the ocean and mountain views. Underground parking and Bodega are a purchasable option to add onto your great Living Investment! Invest in your dream, invest in Versalles, Invest inCentral!