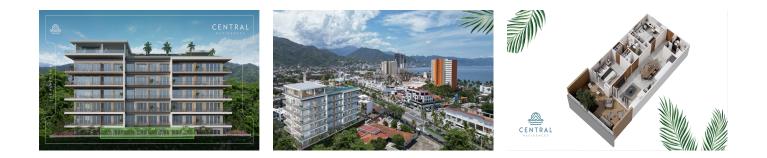

## Central Residences #Unit B 105 PVRPV Real Estate

## Descripci??n de la propiedad:

Introducing CENTRAL residences, the newest development in the Versalles neighborhood of Puerto Vallarta. Central will have 47 condos, of which 11 are type A, 24 type B and 12 type C. They range from 1 Bed + Den (type A), 2 Bed 2 Bath (Type B), 2 bed 2 bath + Lock off 1 bed 1 bath (Type C). Thirteen of those units will have mesmerizing ocean views. With an array of incredible rooftop amenities, Central will redefine luxury living - with an infinity pool that seemingly merges with the ocean and city, a fitness center, wellness room, co-working room, Bar and Jacuzzi all facing the ocean and mountain views. Underground parking and Bodega are a purchasable option to add onto your great Living Investment! Invest in your dream, invest in Versalles, Invest inCentral!