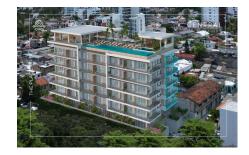

## Descripci??n de la propiedad:

Introducing CENTRAL residences, the newest development in the Versalles neighborhood of Puerto Vallarta. Central will have 47 condos, of which 11 are type A, 24 type B and 12 type C. They range from 1 Bed + Den (type A), 2 Bed 2 Bath (Type B), 2 bed 2 bath + Lock off 1 bed 1 bath (Type C). Thirteen of those units will have mesmerizing ocean views. With an array of incredible rooftop amenities, Central will redefine luxury living - with an infinity pool that seemingly merges with the ocean and city, a fitness center, wellness room, coworking room, Bar and Jacuzzi all facing the ocean and mountain views. Underground parking and Bodega are a purchasable option to add onto your great Living Investment! Invest in your dream, invest in Versalles, Invest in Central!