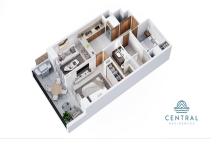

## Informaci??n de la Propiedad:

\$ 279,780.00 USD For Sale

• **Tipo:** Central Residences

Cama(s): 2Ba??o(s): 2.00Pa??s: M??xico

• Estado / Regi??n: JALISCO

• Ciudad: Puerto Vallarta

• ??rea: Versalles

• **A??o** de Construcci??n: 79.30

## Descripci??n de la propiedad:

Introducing CENTRAL residences, the newest development in the Versalles neighborhood of Puerto Vallarta. Central will have 47 condos, of which 11 are type A, 24 type B and 12 type C. They range from 1 Bed + Den (type A), 2 Bed 2 Bath (Type B), 2 bed 2 bath + Lock off 1 bed 1 bath (Type C). Thirteen of those units will have mesmerizing ocean views. With an array of incredible rooftop amenities, Central will redefine luxury living - with an infinity pool that seemingly merges with the ocean and city, a fitness center, wellness room, coworking room, Bar and Jacuzzi all facing the ocean and mountain views. Underground parking and Bodega are a purchasable option to add onto your great Living Investment! Invest in your dream, invest in Versalles, Invest in Central!