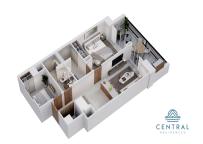

## Informaci??n de la Propiedad:

\$ 279,780.00 USD For Sale

• **Tipo:** Central Residences

Cama(s): 2Ba??o(s): 2.00Pa??s: M??xico

• Estado / Regi??n: JALISCO

• Ciudad: Puerto Vallarta

• ??rea: Versalles

• **A??o** de Construcci??n: 79.30

## Descripci??n de la propiedad:

Introducing CENTRAL residences, the newest development in the Versalles neighborhood of Puerto Vallarta. Central will have 47 condos, of which 11 are type A, 24 type B and 12 type C. They range from 1 Bed + Den (type A), 2 Bed 2 Bath (Type B), 2 bed 2 bath + Lock off 1 bed 1 bath (Type C). Thirteen of those units will have mesmerizing ocean views. With an array of incredible rooftop amenities, Central will redefine luxury living - with an infinity pool that seemingly merges with the ocean and city, a fitness center, wellness room, coworking room, Bar and Jacuzzi all facing the ocean and mountain views. Underground parking and Bodega are a purchasable option to add onto your great Living Investment! Invest in your dream, invest in Versalles, Invest in Central!