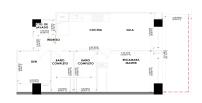

## Informaci??n de la Propiedad:

\$ 279,780.00 USD For Sale

• **Tipo:** Central Residences

Cama(s): 2Ba??o(s): 2.00Pa??s: M??xico

• Estado / Regi??n: JALISCO

• Ciudad: Puerto Vallarta

• ??rea: Versalles

• **A??o** de Construcci??n: 79.30

## Descripci??n de la propiedad:

Introducing CENTRAL residences, the newest development in the Versalles neighborhood of Puerto Vallarta. Central will have 47 condos, of which 11 are type A, 24 type B and 12 type C. They range from 1 Bed + Den (type A), 2 Bed 2 Bath (Type B), 2 bed 2 bath + Lock off 1 bed 1 bath (Type C). Thirteen of those units will have mesmerizing ocean views. With an array of incredible rooftop amenities, Central will redefine luxury living - with an infinity pool that seemingly merges with the ocean and city, a fitness center, wellness room, coworking room, Bar and Jacuzzi all facing the ocean and mountain views. Underground parking and Bodega are a purchasable option to add onto your great Living Investment! Invest in your dream, invest in Versalles, Invest in Central!