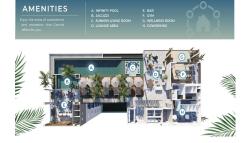

## Descripci??n de la propiedad:

Introducing CENTRAL residences, the newest development in the Versalles neighborhood of Puerto Vallarta. Central will have 47 condos, of which 11 are type A, 24 type B and 12 type C. They range from 1 Bed + Den (type A), 2 Bed 2 Bath (Type B), 2 bed 2 bath + Lock off 1 bed 1 bath (Type C). Thirteen of those units will have mesmerizing ocean views. With an array of incredible rooftop amenities, Central will redefine luxury living - with an infinity pool that seemingly merges with the ocean and city, a fitness center, wellness room, coworking room, Bar and Jacuzzi all facing the ocean and mountain views. Underground parking and Bodega are a purchasable option to add onto your great Living Investment! Invest in your dream, invest in Versalles, Invest in Central!