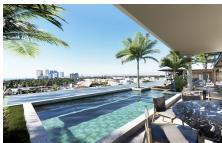

## Descripci??n de la propiedad:

Introducing CENTRAL residences, the newest development in the Versalles neighborhood of Puerto Vallarta. Central will have 47 condos, of which 11 are type A, 24 type B and 12 type C. They range from 1 Bed + Den (type A), 2 Bed 2 Bath (Type B), 2 bed 2 bath + Lock off 1 bed 1 bath (Type C). Thirteen of those units will have mesmerizing ocean views. With an array of incredible rooftop amenities, Central will redefine luxury living - with an infinity pool that seemingly merges with the ocean and city, a fitness center, wellness room, coworking room, Bar and Jacuzzi all facing the ocean and mountain views. Underground parking and Bodega are a purchasable option to add onto your great Living Investment! Invest in your dream, invest in Versalles, Invest in Central!