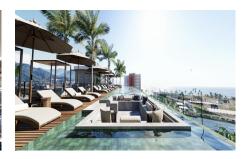

## Descripci??n de la propiedad:

Introducing CENTRAL residences, the newest development in the Versalles neighborhood of Puerto Vallarta. Central will have 47 condos, of which 11 are type A, 24 type B and 12 type C. They range from 1 Bed + Den (type A), 2 Bed 2 Bath (Type B), 2 bed 2 bath + Lock off 1 bed 1 bath (Type C). Thirteen of those units will have mesmerizing ocean views. With an array of incredible rooftop amenities, Central will redefine luxury living - with an infinity pool that seemingly merges with the ocean and city, a fitness center, wellness room, coworking room, Bar and Jacuzzi all facing the ocean and mountain views. Underground parking and Bodega are a purchasable option to add onto your great Living Investment! Invest in your dream, invest in Versalles, Invest in Central!