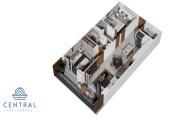

## Informaci??n de la Propiedad:

\$ 368,699.00 USD For Sale

• **Tipo:** Central Residences

Cama(s): 2Ba??o(s): 2.00Pa??s: M??xico

• Estado / Regi??n: JALISCO

• Ciudad: Puerto Vallarta

• ??rea: Versalles

• **A??o** de Construcci??n: 92.49

## Descripci??n de la propiedad:

Introducing CENTRAL residences, the newest development in the Versalles neighborhood of Puerto Vallarta. Central will have 47 condos, of which 11 are type A, 24 type B and 12 type C. They range from 1 Bed + Den (type A), 2 Bed 2 Bath (Type B), 2 bed 2 bath + Lock off 1 bed 1 bath (Type C). Thirteen of those units will have mesmerizing ocean views. With an array of incredible rooftop amenities, Central will redefine luxury living - with an infinity pool that seemingly merges with the ocean and city, a fitness center, wellness room, coworking room, Bar and Jacuzzi all facing the ocean and mountain views. Underground parking and Bodega are a purchasable option to add onto your great Living Investment! Invest in your dream, invest in Versalles, Invest in Central!