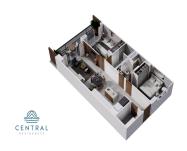

## Informaci??n de la Propiedad:

\$ 368,699.00 USD For Sale

• **Tipo:** Central Residences

Cama(s): 2Ba??o(s): 2.00Pa??s: M??xico

• Estado / Regi??n: JALISCO

• Ciudad: Puerto Vallarta

• ??rea: Versalles

• **A??o** de Construcci??n: 92.49

## Descripci??n de la propiedad:

Introducing CENTRAL residences, the newest development in the Versalles neighborhood of Puerto Vallarta. Central will have 47 condos, of which 11 are type A, 24 type B and 12 type C. They range from 1 Bed + Den (type A), 2 Bed 2 Bath (Type B), 2 bed 2 bath + Lock off 1 bed 1 bath (Type C). Thirteen of those units will have mesmerizing ocean views. With an array of incredible rooftop amenities, Central will redefine luxury living - with an infinity pool that seemingly merges with the ocean and city, a fitness center, wellness room, coworking room, Bar and Jacuzzi all facing the ocean and mountain views. Underground parking and Bodega are a purchasable option to add onto your great Living Investment! Invest in your dream, invest in Versalles, Invest in Central!