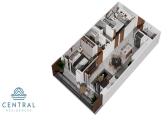

## Informaci??n de la Propiedad:

\$ 366,905.00 USD For Sale

• **Tipo:** Central Residences

Cama(s): 2Ba??o(s): 2.00Pa??s: M??xico

• Estado / Regi??n: JALISCO

• Ciudad: Puerto Vallarta

• ??rea: Versalles

• **A??o** de Construcci??n: 92.49

## Descripci??n de la propiedad:

Introducing CENTRAL residences, the newest development in the Versalles neighborhood of Puerto Vallarta. Central will have 47 condos, of which 11 are type A, 24 type B and 12 type C. They range from 1 Bed + Den (type A), 2 Bed 2 Bath (Type B), 2 bed 2 bath + Lock off 1 bed 1 bath (Type C). Thirteen of those units will have mesmerizing ocean views. With an array of incredible rooftop amenities, Central will redefine luxury living - with an infinity pool that seemingly merges with the ocean and city, a fitness center, wellness room, coworking room, Bar and Jacuzzi all facing the ocean and mountain views. Underground parking and Bodega are a purchasable option to add onto your great Living Investment! Invest in your dream, invest in Versalles, Invest in Central!