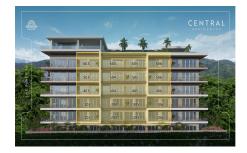

## Central Residences #Unit B 604 PVRPV Real Estate

## Descripci??n de la propiedad:

Introducing CENTRAL residences, the newest development in the Versalles neighborhood of Puerto Vallarta. Central will have 47 condos, of which 11 are type A, 24 type B and 12 type C. They range from 1 Bed + Den (type A), 2 Bed 2 Bath (Type B), 2 bed 2 bath + Lock off 1 bed 1 bath (Type C). Thirteen of those units will have mesmerizing ocean views. With an array of incredible rooftop amenities, Central will redefine luxury living - with an infinity pool that seemingly merges with the ocean and city, a fitness center, wellness room, coworking room, Bar and Jacuzzi all facing the ocean and mountain views. Underground parking and Bodega are a purchasable option to add onto your great Living Investment! Invest in your dream, invest in Versalles, Invest in Central!