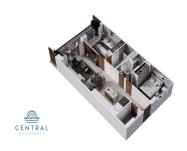

## Informaci??n de la Propiedad:

\$ 366,905.00 USD For Sale

• **Tipo:** Central Residences

Cama(s): 2Ba??o(s): 2.00Pa??s: M??xico

• Estado / Regi??n: JALISCO

• Ciudad: Puerto Vallarta

• ??rea: Versalles

• **A??o** de Construcci??n: 92.49

## Descripci??n de la propiedad:

Introducing CENTRAL residences, the newest development in the Versalles neighborhood of Puerto Vallarta. Central will have 47 condos, of which 11 are type A, 24 type B and 12 type C. They range from 1 Bed + Den (type A), 2 Bed 2 Bath (Type B), 2 bed 2 bath + Lock off 1 bed 1 bath (Type C). Thirteen of those units will have mesmerizing ocean views. With an array of incredible rooftop amenities, Central will redefine luxury living - with an infinity pool that seemingly merges with the ocean and city, a fitness center, wellness room, coworking room, Bar and Jacuzzi all facing the ocean and mountain views. Underground parking and Bodega are a purchasable option to add onto your great Living Investment! Invest in your dream, invest in Versalles, Invest in Central!